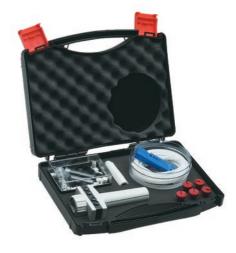

## Easy-Flange combi kit

In addition to the contents of the Easy-Flange kit, the combi kit includes 1/8" PTFE tubing, nuts/rings for tube end fittings, and color-coded adapters.

| Description         |                         |     | Product No.    |
|---------------------|-------------------------|-----|----------------|
| Easy-Flange combi ł | Kit                     |     | JR-201539      |
| Includes:           |                         | Qty | Product No.    |
| Easy-Flange         | kit above               | 1   | JR-201540      |
| PPS nuts,1/4        | -28, flanged            |     |                |
|                     | White, for 1/16" tubing | 10  | JR-201094WH-10 |
|                     | Black, for 1/8" tubing  | 10  | JR-201580BK-10 |
| PP washers          | For 1/16" tubing        | 10  | JR-201926-10   |
|                     | For 1/8" tubing         | 10  | JR-201928-10   |
| PTFE tubing         | 1/16" x 0.75 mm ID      | 3m  | JR-T-4036-M3   |
|                     | 1/8" x 1/16" ID         | 3m  | JR-T-680 0-M3  |