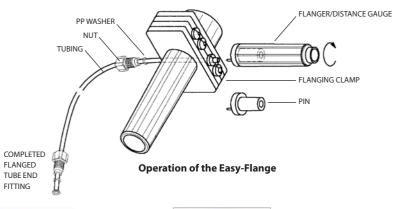

### Easy-Flange kit

- Handy tool for perfect flanges
- No heat or electricity required
- No contamination

The Easy-Flange flange-rolling tool for flanged fittings is suitable for PTFE and PTFE-like tubes with OD between 1/16" and 1/8". The tool forms the flange by applying a mechanical force and does not require electrical power.

The quality of the flange is considerably improved over other available methods, since the tubing is not stressed by heat and because the speciallydesigned negative conical profile of the flange-forming part yields an ideal shape for optimized sealing properties.