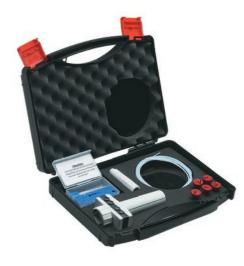

### Easy-Flange kit

- Handy tool for perfect flanges
- No heat or electricity required
- No contamination

The Easy-Flange flange-rolling tool for flanged fittings is suitable for PTFE and PTFE-like tubes with OD between 1/16" and 1/8". The tool forms the flange by applying a mechanical force and does not require electrical power.

| Description                            |                      | Product No.              |
|----------------------------------------|----------------------|--------------------------|
| Easy-Flange kit                        |                      | JR-201540                |
| Kit includes:                          | <i>Qty</i><br>1 pair | Product No.<br>JR-201531 |
| Flanging clamp<br>Flanging discs with: | ı paii               | JN-201331                |
| 0.5 mm SS pin for PEEK tubing          | 1                    | JR-202235                |
| 0.8 mm polymer pin                     | 1                    | JR-201541                |
| 0.8 mm titanium pin                    | 1                    | JR-201554                |
| 1.3 mm polymer pin                     | 1                    | JR-201536                |
| 1.3 mm titanium pin                    | 1                    | JR-201537                |
| Clean-Cut tubing cutter                | 1                    | JR-797                   |
| Tubing, PTFE, 1/16" x 0.75 mm ID       | 2 m                  | JR-T-4036                |
| Plastic box                            | 1                    | JR-201540L               |
| Flanger/distance gauge                 | 1                    | JR-201532                |