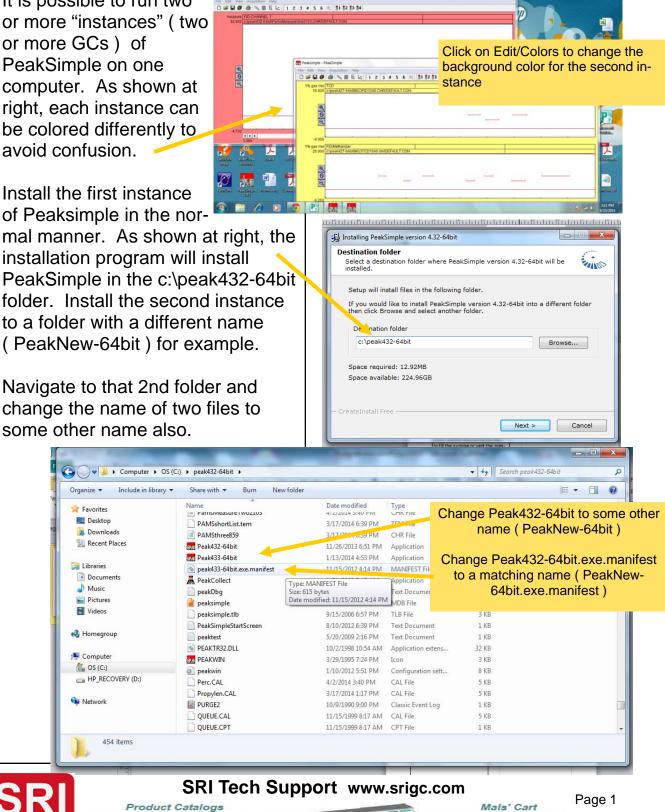

## Running Multiple Instances of PeakSimple on the same computer

It is possible to run two or more "instances" ( two or more GCs) of PeakSimple on one computer. As shown at right, each instance can be colored differently to avoid confusion.

Install the first instance

mal manner. As shown at right, the installation program will install PeakSimple in the c:\peak432-64bit folder. Install the second instance to a folder with a different name (PeakNew-64bit) for example.

Navigate to that 2nd folder and change the name of two files to some other name also.

SHOPPE :

ch

70.0

tic.net.au