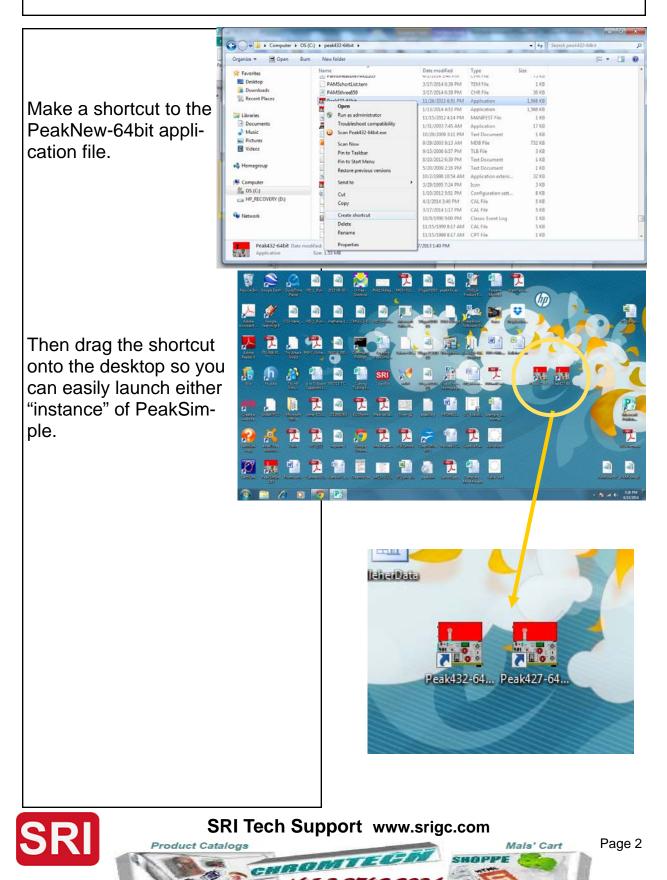

Navigate to that 2nd folder and change the name of two files to some other name also.

SHOPPE :

ch

70.0

tic.net.au