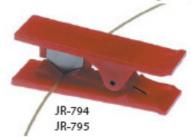

### Guillotine tubing cutter

- Cuts PEEK, PTFE, ETFE, and other polymeric tubing
- Ideal for less demanding LC applications