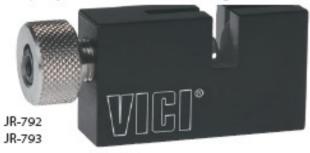

## Stainless steel tubing cutter – cutting wheel

- For 1/16' and 1/8" SS tubing
- Leaves smooth, uniform cuts
- Minimal deburring and/or reaming required
- Easy replacement of the cutting wheel