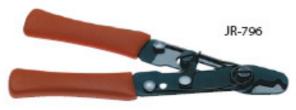

# Stainless steel tubing cutter – plier type

- For easy cutting of 1/16" tubing off a coil
- Reach "hard-to-get" places in an HPLC system
- Delivered in a plastic sheath