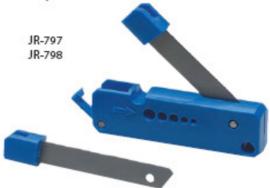

## Clean-Cut tubing cutter for polymeric tubing

- Cuts PEEK, PTFE, ETFE, and other polymeric tubing
- No distortion to OD or ID
- Ideal for the most demanding LC applications
- Safety lock secures the blade