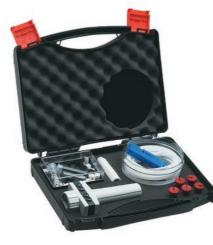

## Easy-Flange combi kit

Website NEW : www.chromalytic.

In addition to the contents of the Easy-Flange kit, the combi kit includes 1/8" PTFE tubing, nuts/rings for tube end fittings, and color-coded adapters.

| Description              |                         |     | Product No.    |
|--------------------------|-------------------------|-----|----------------|
| Easy-Flange combi        | Kit                     |     | JR-201539      |
| Includes:                |                         | Qty | Product No.    |
| Easy-Flange              | kit above               | 1   | JR-201540      |
| PPS nuts,1/4-28, flanged |                         |     |                |
|                          | White, for 1/16" tubing | 10  | JR-201094WH-10 |
|                          | Black, for 1/8" tubing  | 10  | JR-201580BK-10 |
| PP washers               | For 1/16" tubing        | 10  | JR-201926-10   |
|                          | For 1/8" tubing         | 10  | JR-201928-10   |
| PTFE tubing              | 1/16" x 0.75 mm ID      | 3m  | JR-T-4036-M3   |
|                          | 1/8" x 1/16" ID         | 3m  | JR-T-680 0-M3  |