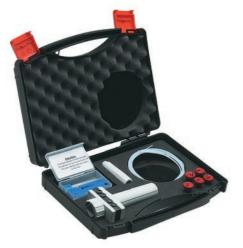

## **Easy-Flange kit**

- Handy tool for perfect flanges
- No heat or electricity required
- No contamination

The Easy-Flange flange-rolling tool for flanged fittings is suitable for PTFE and PTFE-like tubes with OD between 1/16" and 1/8". The tool forms the flange by applying a mechanical force and does not require electrical power.

| Description                                                                |                      | Product No.                       |
|----------------------------------------------------------------------------|----------------------|-----------------------------------|
| Easy-Flange kit                                                            |                      | JR-201540                         |
| Kit includes:<br>Flanging clamp<br>Flanging discs with:                    | <i>Qty</i><br>1 pair | Product No.<br>JR-201531          |
| 0.5 mm SS pin for PEEK tubing<br>0.8 mm polymer pin                        | 1<br>1               | JR-202235<br>JR-201541            |
| 0.8 mm titanium pin<br>1.3 mm polymer pin                                  | 1<br>1               | JR-201554<br>JR-201536            |
| 1.3 mm titanium pin                                                        | 1                    | JR-201537                         |
| Clean-Cut tubing cutter<br>Tubing, PTFE, 1/16" x 0.75 mm ID<br>Plastic box | 1<br>2 m<br>1        | JR-797<br>JR-T-4036<br>JR-201540L |
| Flanger/distance gauge                                                     | 1                    | JR-201532                         |