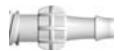

## TSC2F210 (-6005)

Female Taper Seal Non-Luer Connector to 200 Series Barb, 1/16" (1.6 mm) ID Tubing

# TSC2F007 (-6005)

Female Taper Seal Non-Luer Connector to 500 Series Barb, 3/32" (2.4 mm) ID Tubing

# TSC2F013 (-6005)

Female Taper Seal Non-Luer Connector to 500 Series Barb, 1/8" (3.2 mm) ID Tubing

# TSC2F035 (-6005)

Female Taper Seal Non-Luer Connector to 500 Series Barb, 3/16" (4.8 mm) ID Tubing

Importers & Manufacurers
www.chromtech.net.au