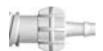

# TSC2M210 (-6005)

Male Taper Seal Non-Luer Connector to 200 Series Barb, 1/16" (1.6 mm) ID Tubing

#### TSC2M013 (-6005)

Male Taper Seal Non-Luer Connector to 500 Series Barb, 1/8" (3.2 mm) ID Tubing

### TSC2M035 (-6005)

Male Taper Seal Non-Luer Connector to 500 Series Barb, 3/16" (4.8 mm) ID Tubing