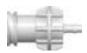

# TSC2M210 (-6005)

Male Taper Seal Non-Luer Connector to 200 Series Barb, 1/16" (1.6 mm) ID Tubing

#### TSC2M013 (-6005)

Male Taper Seal Non-Luer Connector to 500 Series Barb, 1/8" (3.2 mm) ID Tubing

### TSC2M035 (-6005)

Male Taper Seal Non-Luer Connector to 500 Series Barb, 3/16" (4.8 mm) ID Tubing