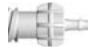

## TSC2F210 (-6005)

Female Taper Seal Non-Luer Connector to 200 Series Barb, 1/16" (1.6 mm) ID Tubing

# TSC2F007 (-6005)

Female Taper Seal Non-Luer Connector to 500 Series Barb, 3/32" (2.4 mm) ID Tubing

# TSC2F013 (-6005)

Female Taper Seal Non-Luer Connector to 500 Series Barb, 1/8" (3.2 mm) ID Tubing

# TSC2F035 (-6005)

Female Taper Seal Non-Luer Connector to 500 Series Barb, 3/16" (4.8 mm) ID Tubing

Importers & Manufacurers
www.chromtech.net.au