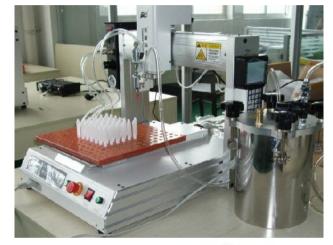

| (10ml)<br>\$195<br>other size (2.5, 10, ,25, 50ml )                                                                                                                             | ( programmable or via foot pedal) Man-<br>ual move head from vial to vial in a rack<br>( 50each )<br>\$695.00<br>PP Rack 50ea \$45                                                                                                                                                                                                                                                                                                                                                                                                               | \$11-12k<br>Batches of 300<br>load into rack<br>5liter SS tank<br>per hour ??? 2                                                                                                                                                                                                                                                                                                                                                                                                                                                                                                                                                                                                                                                                                                                                                                                                                                         | )/500ea manual<br>Fills from 2l of<br>2 persons                                                                                                                                                                                                                                                                                                                                                                                                                                                                                                                                                                                                                                                                                                                                                                                                                                                                         | semi manual insert of caps &<br>stoppers<br>semi auto Crimping<br>BenchTop 60kg<br>\$120-150K<br>max 1800ea/hour one person<br>Availability ???                                                                                                                                                                                                                                                                                                                                                                                                                                                                                                                                                                                                                                                                                                                                                                                                                                                                                                                                                                                                                                                                                                                                                                                                                                                                                                                                                          | / auto feed of vials<br>Auto insertion of stoppers &<br>caps<br>AutoCrimping<br>estimated 400KgV; 180Kg Ship-<br>ping/ \$20-25k<br>max 2000ea/hour<br>Availability; 3/3 weeks<br>By Sea Freight<br>FIRM more details ~\$1250 for<br>second vial size mods                                                                                                                                                                                                                                                                                                                                                                                                                                                                                                                                                                                                                                                                                                                                                                                                                                                                                                                                                                                                                                                                                                                                                                                                                                                                                                                                                                                                                                                                                                                                                                                                                                                                                                                                                                                                                                                                 |
|---------------------------------------------------------------------------------------------------------------------------------------------------------------------------------|--------------------------------------------------------------------------------------------------------------------------------------------------------------------------------------------------------------------------------------------------------------------------------------------------------------------------------------------------------------------------------------------------------------------------------------------------------------------------------------------------------------------------------------------------|--------------------------------------------------------------------------------------------------------------------------------------------------------------------------------------------------------------------------------------------------------------------------------------------------------------------------------------------------------------------------------------------------------------------------------------------------------------------------------------------------------------------------------------------------------------------------------------------------------------------------------------------------------------------------------------------------------------------------------------------------------------------------------------------------------------------------------------------------------------------------------------------------------------------------|-------------------------------------------------------------------------------------------------------------------------------------------------------------------------------------------------------------------------------------------------------------------------------------------------------------------------------------------------------------------------------------------------------------------------------------------------------------------------------------------------------------------------------------------------------------------------------------------------------------------------------------------------------------------------------------------------------------------------------------------------------------------------------------------------------------------------------------------------------------------------------------------------------------------------|----------------------------------------------------------------------------------------------------------------------------------------------------------------------------------------------------------------------------------------------------------------------------------------------------------------------------------------------------------------------------------------------------------------------------------------------------------------------------------------------------------------------------------------------------------------------------------------------------------------------------------------------------------------------------------------------------------------------------------------------------------------------------------------------------------------------------------------------------------------------------------------------------------------------------------------------------------------------------------------------------------------------------------------------------------------------------------------------------------------------------------------------------------------------------------------------------------------------------------------------------------------------------------------------------------------------------------------------------------------------------------------------------------------------------------------------------------------------------------------------------------|---------------------------------------------------------------------------------------------------------------------------------------------------------------------------------------------------------------------------------------------------------------------------------------------------------------------------------------------------------------------------------------------------------------------------------------------------------------------------------------------------------------------------------------------------------------------------------------------------------------------------------------------------------------------------------------------------------------------------------------------------------------------------------------------------------------------------------------------------------------------------------------------------------------------------------------------------------------------------------------------------------------------------------------------------------------------------------------------------------------------------------------------------------------------------------------------------------------------------------------------------------------------------------------------------------------------------------------------------------------------------------------------------------------------------------------------------------------------------------------------------------------------------------------------------------------------------------------------------------------------------------------------------------------------------------------------------------------------------------------------------------------------------------------------------------------------------------------------------------------------------------------------------------------------------------------------------------------------------------------------------------------------------------------------------------------------------------------------------------------------------|
| Manual                                                                                                                                                                          | Manual with Vial Racks (PP 50ea \$45)                                                                                                                                                                                                                                                                                                                                                                                                                                                                                                            |                                                                                                                                                                                                                                                                                                                                                                                                                                                                                                                                                                                                                                                                                                                                                                                                                                                                                                                          |                                                                                                                                                                                                                                                                                                                                                                                                                                                                                                                                                                                                                                                                                                                                                                                                                                                                                                                         |                                                                                                                                                                                                                                                                                                                                                                                                                                                                                                                                                                                                                                                                                                                                                                                                                                                                                                                                                                                                                                                                                                                                                                                                                                                                                                                                                                                                                                                                                                          |                                                                                                                                                                                                                                                                                                                                                                                                                                                                                                                                                                                                                                                                                                                                                                                                                                                                                                                                                                                                                                                                                                                                                                                                                                                                                                                                                                                                                                                                                                                                                                                                                                                                                                                                                                                                                                                                                                                                                                                                                                                                                                                           |
| Manual Hand Crimper<br>New SS Hand Crimper Sterilisable                                                                                                                         | XL Bench Crimper<br>Vertical Hand Air Crimper (in stock)<br>Bench Air Crimper<br>Counter-Balanced Air Crimper (large vi-<br>als / Heavy Duty)                                                                                                                                                                                                                                                                                                                                                                                                    |                                                                                                                                                                                                                                                                                                                                                                                                                                                                                                                                                                                                                                                                                                                                                                                                                                                                                                                          |                                                                                                                                                                                                                                                                                                                                                                                                                                                                                                                                                                                                                                                                                                                                                                                                                                                                                                                         |                                                                                                                                                                                                                                                                                                                                                                                                                                                                                                                                                                                                                                                                                                                                                                                                                                                                                                                                                                                                                                                                                                                                                                                                                                                                                                                                                                                                                                                                                                          |                                                                                                                                                                                                                                                                                                                                                                                                                                                                                                                                                                                                                                                                                                                                                                                                                                                                                                                                                                                                                                                                                                                                                                                                                                                                                                                                                                                                                                                                                                                                                                                                                                                                                                                                                                                                                                                                                                                                                                                                                                                                                                                           |
| 1 VacUFill (sterile plastic) 500/500ml<br>PES/ PVDF 0.2 and 0.45um<br>2 Glass Filtration 47mm Diam<br>Disks<br>- Glass Fibre preFilters<br>Hand Vac Pump<br>Motorised Vac Pumps | VacUCap PES 0.,2/0.45um<br>- high(er) Speed Filtration 90mm Diam                                                                                                                                                                                                                                                                                                                                                                                                                                                                                 | Filter Cartridges (ASK)                                                                                                                                                                                                                                                                                                                                                                                                                                                                                                                                                                                                                                                                                                                                                                                                                                                                                                  |                                                                                                                                                                                                                                                                                                                                                                                                                                                                                                                                                                                                                                                                                                                                                                                                                                                                                                                         | <b>Syringe Pump</b><br>Syringe Heater Kit / Syringe<br>Filters<br>(Viscous Solutions)                                                                                                                                                                                                                                                                                                                                                                                                                                                                                                                                                                                                                                                                                                                                                                                                                                                                                                                                                                                                                                                                                                                                                                                                                                                                                                                                                                                                                    |                                                                                                                                                                                                                                                                                                                                                                                                                                                                                                                                                                                                                                                                                                                                                                                                                                                                                                                                                                                                                                                                                                                                                                                                                                                                                                                                                                                                                                                                                                                                                                                                                                                                                                                                                                                                                                                                                                                                                                                                                                                                                                                           |
| Now available 24liter TableTop Auto-<br>clave<br>Auto Steam/Steriliser "Pro grade" CE<br>Auto steam/vacuum cycled<br>\$3500<br>60Kg                                             |                                                                                                                                                                                                                                                                                                                                                                                                                                                                                                                                                  |                                                                                                                                                                                                                                                                                                                                                                                                                                                                                                                                                                                                                                                                                                                                                                                                                                                                                                                          | CT Popular<br>"pharma" Vials                                                                                                                                                                                                                                                                                                                                                                                                                                                                                                                                                                                                                                                                                                                                                                                                                                                                                            | 2ml Clear CTSC-2V-13T-15D3                                                                                                                                                                                                                                                                                                                                                                                                                                                                                                                                                                                                                                                                                                                                                                                                                                                                                                                                                                                                                                                                                                                                                                                                                                                                                                                                                                                                                                                                               | -                                                                                                                                                                                                                                                                                                                                                                                                                                                                                                                                                                                                                                                                                                                                                                                                                                                                                                                                                                                                                                                                                                                                                                                                                                                                                                                                                                                                                                                                                                                                                                                                                                                                                                                                                                                                                                                                                                                                                                                                                                                                                                                         |
| Ampoules :Manual Liquid Fill (1ml or 2,5,10ml)1.2,5, 10ml Clear/amberAuto Flame seal fro a TurntableAmpoule Filling(Manual) fill 24 at time )Stark                              | AutoFill of Vial (N2 Purge)                                                                                                                                                                                                                                                                                                                                                                                                                                                                                                                      |                                                                                                                                                                                                                                                                                                                                                                                                                                                                                                                                                                                                                                                                                                                                                                                                                                                                                                                          |                                                                                                                                                                                                                                                                                                                                                                                                                                                                                                                                                                                                                                                                                                                                                                                                                                                                                                                         | 4ml Clear CTSC-4V-13T-16D3                                                                                                                                                                                                                                                                                                                                                                                                                                                                                                                                                                                                                                                                                                                                                                                                                                                                                                                                                                                                                                                                                                                                                                                                                                                                                                                                                                                                                                                                               | 8H 368 per slab                                                                                                                                                                                                                                                                                                                                                                                                                                                                                                                                                                                                                                                                                                                                                                                                                                                                                                                                                                                                                                                                                                                                                                                                                                                                                                                                                                                                                                                                                                                                                                                                                                                                                                                                                                                                                                                                                                                                                                                                                                                                                                           |
|                                                                                                                                                                                 | \$25-30K                                                                                                                                                                                                                                                                                                                                                                                                                                                                                                                                         |                                                                                                                                                                                                                                                                                                                                                                                                                                                                                                                                                                                                                                                                                                                                                                                                                                                                                                                          |                                                                                                                                                                                                                                                                                                                                                                                                                                                                                                                                                                                                                                                                                                                                                                                                                                                                                                                         | 10ml Clear CTSC-10V-20T-<br>22D45H                                                                                                                                                                                                                                                                                                                                                                                                                                                                                                                                                                                                                                                                                                                                                                                                                                                                                                                                                                                                                                                                                                                                                                                                                                                                                                                                                                                                                                                                       | 324 per slab                                                                                                                                                                                                                                                                                                                                                                                                                                                                                                                                                                                                                                                                                                                                                                                                                                                                                                                                                                                                                                                                                                                                                                                                                                                                                                                                                                                                                                                                                                                                                                                                                                                                                                                                                                                                                                                                                                                                                                                                                                                                                                              |
| BenchTop 10Kg                                                                                                                                                                   | Denoiri op zorky                                                                                                                                                                                                                                                                                                                                                                                                                                                                                                                                 |                                                                                                                                                                                                                                                                                                                                                                                                                                                                                                                                                                                                                                                                                                                                                                                                                                                                                                                          |                                                                                                                                                                                                                                                                                                                                                                                                                                                                                                                                                                                                                                                                                                                                                                                                                                                                                                                         | 13ml Clear CTSC-13V-20T-<br>24D49H                                                                                                                                                                                                                                                                                                                                                                                                                                                                                                                                                                                                                                                                                                                                                                                                                                                                                                                                                                                                                                                                                                                                                                                                                                                                                                                                                                                                                                                                       | 145 per slab                                                                                                                                                                                                                                                                                                                                                                                                                                                                                                                                                                                                                                                                                                                                                                                                                                                                                                                                                                                                                                                                                                                                                                                                                                                                                                                                                                                                                                                                                                                                                                                                                                                                                                                                                                                                                                                                                                                                                                                                                                                                                                              |
| Manual / Heavy Duty CrimpPress                                                                                                                                                  |                                                                                                                                                                                                                                                                                                                                                                                                                                                                                                                                                  | _                                                                                                                                                                                                                                                                                                                                                                                                                                                                                                                                                                                                                                                                                                                                                                                                                                                                                                                        |                                                                                                                                                                                                                                                                                                                                                                                                                                                                                                                                                                                                                                                                                                                                                                                                                                                                                                                         | 7ml Amber CTSC-7V-20T-22D                                                                                                                                                                                                                                                                                                                                                                                                                                                                                                                                                                                                                                                                                                                                                                                                                                                                                                                                                                                                                                                                                                                                                                                                                                                                                                                                                                                                                                                                                | 38H 150 per slab                                                                                                                                                                                                                                                                                                                                                                                                                                                                                                                                                                                                                                                                                                                                                                                                                                                                                                                                                                                                                                                                                                                                                                                                                                                                                                                                                                                                                                                                                                                                                                                                                                                                                                                                                                                                                                                                                                                                                                                                                                                                                                          |
|                                                                                                                                                                                 | Manual<br>Manual Hand Crimper<br>New SS Hand Crimper Sterilisable<br>VacUFill (sterile plastic) 500/500ml<br>PES/ PVDF 0.2 and 0.45um<br>2 Glass Filtration 47mm Diam<br>Disks<br>- Glass Fibre preFilters<br>Hand Vac Pump<br>Motorised Vac Pumps<br>Motorised Vac Pumps<br>Now available 24liter TableTop Auto-<br>clave<br>Auto Steam/Steriliser "Pro grade" CE<br>Auto steam/vacuum cycled<br>33500<br>30Kg<br>Manual Liquid Fill (1ml or 2,5,10ml)<br>Auto Flame seal fro a Turntable<br>Manual) fill 24 at time )<br>310k<br>BenchTop 10Kg | Annual       (50each )<br>\$695.00<br>PP Rack 50ea \$45         Manual       Manual with Vial Racks (PP 50ea \$45)         Manual Hand Crimper<br>Vew SS Hand Crimper Sterilisable       XL Bench Crimper<br>Vertical Hand Air Crimper (in stock)<br>Bench Air Crimper (conter-Balanced Air Crimper (large vi-<br>als / Heavy Duty)         VacUFill (sterile plastic) 500/500ml<br>PES / PVDF 0.2 and 0.45um<br>Pass Filtration 47mm Diam<br>Disks<br>- Glass Filtration 47mm Diam<br>Disks<br>- Glass Filtration 47mm Diam<br>Disks<br>- Glass Filtre preFilters<br>Hand Vac Pump<br>Motorised Vac Pumps       VacUCap PES 0.,2/0.45um<br>- high(er) Speed Filtration 90mm Diam         Now available 24liter TableTop Auto-<br>lave<br>Muto Steam/Steriliser "Pro grade" CE<br>Auto Steam/vacuum cycled<br>33500<br>30Kg       AutoFill of Vial (N2 Purge )<br>Auto Flame seal (Stage 1)<br>\$25-30K<br>BenchTop 10Kg | Anual       (50each)       \$11-12k         Manual       PRack 50ea \$45       Batches of 300         Manual       Manual with Vial Racks (PP 50ea \$45)       Availability 5 t         Manual Hand Crimper       XL Bench Crimper       Vertical Hand Air Crimper (in stock)         Bench Air Crimper       Vertical Hand Air Crimper (in stock)       Bench Air Crimper (large vials / Heavy Duty)         VacUFill (sterile plastic) 500/500ml       VacUCap PES 0.,2/0.45um       Filter Cartridges         Class Filtration 47mm Diam       - high(er) Speed Filtration 90mm Diam       Filter Cartridges         Ow available 24liter TableTop Auto-lave       - high(er) Speed Stage 1)       AutoFill of Vial (N2 Purge)         Auto Steam/Steriliser "Pro grade" CE       AutoFill of Vial (N2 Purge)       AutoFill of Vial (N2 Purge)         Auto Flame seal (Stage 1)       \$25-30K       BenchTop 20Kg | Annual       Manual with Vial Racks (PP 50ea \$45)       \$11-12k         Manual       Manual with Vial Racks (PP 50ea \$45)       Batches of 300/500ea manual load into rack Fills from 21 of 5liter SS tank per hour ??? 2 persons Availability 5 to 6 weeks by Air         Manual       Manual with Vial Racks (PP 50ea \$45)       XL Bench Crimper         Vertical Hand Air Crimper (in stock)       Bench Air Crimper (counter-Balanced Air Crimper (large vials / Heavy Duty)       Filter Cartridges (ASK)         VacUFill (sterile plastic) 500/500ml       VacUCap PES 0.2/0.45um       Filter Cartridges (ASK)         • Glass Fibre preFilters       - high(er) Speed Filtration 90mm Diam       Filter Cartridges (ASK)         • Nigh(er) Speed Filtration 90mm Diam       • high(er) Speed Filtration 90mm Diam       Filter Cartridges (ASK)         • Notorised Vac Pump       • high(er) Speed Filtration 90mm Diam       • Cartridges (ASK)         • Notorised Vac Pump       • high(er) Speed Filtration 90mm Diam       • Cartridges (ASK)         • Notorised Vac Pump       • high(er) Speed Filtration 90mm Diam       • CT Popular "pharma" Vials         Notorised Vac Pump       AutoFill of Vial (N2 Purge )       Auto Filame seal (Stage 1)       \$25.30K         Manual Liquid Fill ( 1ml or 2.5,10ml)       AutoFill of Vial (N2 Purge )       Auto Filame seal (Stage 1)       \$25.30K         BenchTop 10Kg       BenchTop 20Kg       BenchTop 20Kg       CT Popu | ther size (2.5, 10, ,25, 50ml )       (50each )       \$11-12k       stoppers         PP Rack 50ea \$45       Statches of 300/500ea manual<br>load into rack Fills from 21 of<br>Silter SS tank<br>per hour ??? 2 persons       stoppers         Aanual       Manual with Vial Racks (PP 50ea \$45)       Statches of 300/500ea manual<br>load into rack Fills from 21 of<br>Silter SS tank<br>per hour ??? 2 persons       max 1800ea/hour one person<br>Availability ??         Aanual       Manual with Vial Racks (PP 50ea \$45)       XL Bench Crimper<br>Vertical Hand Air Crimper (in stock)<br>Bench Air Crimper<br>Counter-Balanced Air Crimper (in stock)<br>Bench Air Crimper<br>Counter-Balanced Air Crimper (in stock)<br>Bench Air Crimper<br>Counter-Balanced Air Crimper -<br>Net/Leav Duty)       Filter Cartridges (ASK)       Syringe Pump<br>Syringe Heater Kit / Syringe<br>Filters<br>(Viscous Solutions)         VacUCFIII ( sterile plastic) 500/500ml<br>PES/ PVDF 0.2 and 0.45um<br>Disks       VacUCap PES 0.,2/0.45um<br>- high(er) Speed Filtration 90mm Diam       Filter Cartridges (ASK)       Syringe Pump<br>Syringe Heater Kit / Syringe<br>Filters<br>(Viscous Solutions)         vito steam/Steriliser 'Pro grade" CE<br>Luto Steam/Steriliser 'Pro grade" CE<br>Luto Steam/Steriliser 'Pro grade" CE<br>Luto Steam/Steriliser 'Pro grade" CE<br>Luto Filters seal (Stage 1)<br>Stop /<br>Stop / |