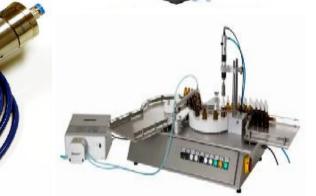

| (10ml)<br>\$195<br>other size (2.5, 10, ,25, 50ml )                                                                                                                             | ( programmable or via foot pedal) Man-<br>ual move head from vial to vial in a rack<br>( 50each )<br>\$695.00<br>PP Rack 50ea \$45                                                                                                                                                                                                                                                                                                                                                                                                               | \$11-12k<br>Batches of 300<br>load into rack<br>5liter SS tank<br>per hour ??? 2                                                                                                                                                                                                                                                                                                                                                                                                                                                                                                                                                                                                                                                                                                                                                                                                                                         | )/500ea manual<br>Fills from 2l of<br>2 persons                                                                                                                                                                                                                                                                                                                                                                                                                                                                                                                                                                                                                                                                                                                                                                                                                                                                         | semi manual insert of caps &<br>stoppers<br>semi auto Crimping<br>BenchTop 60kg<br>\$120-150K<br>max 1800ea/hour one person<br>Availability ???                                                                                                                                                                                                                                                                                                                                                                                                                                                                                                                                                                                                                                                                                                                                                                                                                                                                                                                                                                                                                                                                                                                                                                                                                                                                                                                                                          | / auto feed of vials<br>Auto insertion of stoppers &<br>caps<br>AutoCrimping<br>estimated 400KgV; 180Kg Ship-<br>ping/ \$20-25k<br>max 2000ea/hour<br>Availability; 3/3 weeks<br>By Sea Freight<br>FIRM more details ~\$1250 for<br>second vial size mods                                                                                                                                                                                                                                                                                                                                                                                                                                                                                                                                                                                                                                                                                                                                                                                                                                                                                                                                                                                                                                                                                                                                                                                                                                                                                                                                                                                                                                                                                                                                                                                                                                                                                                                                                                                                                                                                 |
|---------------------------------------------------------------------------------------------------------------------------------------------------------------------------------|--------------------------------------------------------------------------------------------------------------------------------------------------------------------------------------------------------------------------------------------------------------------------------------------------------------------------------------------------------------------------------------------------------------------------------------------------------------------------------------------------------------------------------------------------|--------------------------------------------------------------------------------------------------------------------------------------------------------------------------------------------------------------------------------------------------------------------------------------------------------------------------------------------------------------------------------------------------------------------------------------------------------------------------------------------------------------------------------------------------------------------------------------------------------------------------------------------------------------------------------------------------------------------------------------------------------------------------------------------------------------------------------------------------------------------------------------------------------------------------|-------------------------------------------------------------------------------------------------------------------------------------------------------------------------------------------------------------------------------------------------------------------------------------------------------------------------------------------------------------------------------------------------------------------------------------------------------------------------------------------------------------------------------------------------------------------------------------------------------------------------------------------------------------------------------------------------------------------------------------------------------------------------------------------------------------------------------------------------------------------------------------------------------------------------|----------------------------------------------------------------------------------------------------------------------------------------------------------------------------------------------------------------------------------------------------------------------------------------------------------------------------------------------------------------------------------------------------------------------------------------------------------------------------------------------------------------------------------------------------------------------------------------------------------------------------------------------------------------------------------------------------------------------------------------------------------------------------------------------------------------------------------------------------------------------------------------------------------------------------------------------------------------------------------------------------------------------------------------------------------------------------------------------------------------------------------------------------------------------------------------------------------------------------------------------------------------------------------------------------------------------------------------------------------------------------------------------------------------------------------------------------------------------------------------------------------|---------------------------------------------------------------------------------------------------------------------------------------------------------------------------------------------------------------------------------------------------------------------------------------------------------------------------------------------------------------------------------------------------------------------------------------------------------------------------------------------------------------------------------------------------------------------------------------------------------------------------------------------------------------------------------------------------------------------------------------------------------------------------------------------------------------------------------------------------------------------------------------------------------------------------------------------------------------------------------------------------------------------------------------------------------------------------------------------------------------------------------------------------------------------------------------------------------------------------------------------------------------------------------------------------------------------------------------------------------------------------------------------------------------------------------------------------------------------------------------------------------------------------------------------------------------------------------------------------------------------------------------------------------------------------------------------------------------------------------------------------------------------------------------------------------------------------------------------------------------------------------------------------------------------------------------------------------------------------------------------------------------------------------------------------------------------------------------------------------------------------|
| Manual                                                                                                                                                                          | Manual with Vial Racks (PP 50ea \$45)                                                                                                                                                                                                                                                                                                                                                                                                                                                                                                            |                                                                                                                                                                                                                                                                                                                                                                                                                                                                                                                                                                                                                                                                                                                                                                                                                                                                                                                          |                                                                                                                                                                                                                                                                                                                                                                                                                                                                                                                                                                                                                                                                                                                                                                                                                                                                                                                         |                                                                                                                                                                                                                                                                                                                                                                                                                                                                                                                                                                                                                                                                                                                                                                                                                                                                                                                                                                                                                                                                                                                                                                                                                                                                                                                                                                                                                                                                                                          |                                                                                                                                                                                                                                                                                                                                                                                                                                                                                                                                                                                                                                                                                                                                                                                                                                                                                                                                                                                                                                                                                                                                                                                                                                                                                                                                                                                                                                                                                                                                                                                                                                                                                                                                                                                                                                                                                                                                                                                                                                                                                                                           |
| Manual Hand Crimper<br>New SS Hand Crimper Sterilisable                                                                                                                         | XL Bench Crimper<br>Vertical Hand Air Crimper (in stock)<br>Bench Air Crimper<br>Counter-Balanced Air Crimper (large vi-<br>als / Heavy Duty)                                                                                                                                                                                                                                                                                                                                                                                                    |                                                                                                                                                                                                                                                                                                                                                                                                                                                                                                                                                                                                                                                                                                                                                                                                                                                                                                                          |                                                                                                                                                                                                                                                                                                                                                                                                                                                                                                                                                                                                                                                                                                                                                                                                                                                                                                                         |                                                                                                                                                                                                                                                                                                                                                                                                                                                                                                                                                                                                                                                                                                                                                                                                                                                                                                                                                                                                                                                                                                                                                                                                                                                                                                                                                                                                                                                                                                          |                                                                                                                                                                                                                                                                                                                                                                                                                                                                                                                                                                                                                                                                                                                                                                                                                                                                                                                                                                                                                                                                                                                                                                                                                                                                                                                                                                                                                                                                                                                                                                                                                                                                                                                                                                                                                                                                                                                                                                                                                                                                                                                           |
| 1 VacUFill (sterile plastic) 500/500ml<br>PES/ PVDF 0.2 and 0.45um<br>2 Glass Filtration 47mm Diam<br>Disks<br>- Glass Fibre preFilters<br>Hand Vac Pump<br>Motorised Vac Pumps | VacUCap PES 0.,2/0.45um<br>- high(er) Speed Filtration 90mm Diam                                                                                                                                                                                                                                                                                                                                                                                                                                                                                 | Filter Cartridges (ASK)                                                                                                                                                                                                                                                                                                                                                                                                                                                                                                                                                                                                                                                                                                                                                                                                                                                                                                  |                                                                                                                                                                                                                                                                                                                                                                                                                                                                                                                                                                                                                                                                                                                                                                                                                                                                                                                         | <b>Syringe Pump</b><br>Syringe Heater Kit / Syringe<br>Filters<br>(Viscous Solutions)                                                                                                                                                                                                                                                                                                                                                                                                                                                                                                                                                                                                                                                                                                                                                                                                                                                                                                                                                                                                                                                                                                                                                                                                                                                                                                                                                                                                                    |                                                                                                                                                                                                                                                                                                                                                                                                                                                                                                                                                                                                                                                                                                                                                                                                                                                                                                                                                                                                                                                                                                                                                                                                                                                                                                                                                                                                                                                                                                                                                                                                                                                                                                                                                                                                                                                                                                                                                                                                                                                                                                                           |
| Now available 24liter TableTop Auto-<br>clave<br>Auto Steam/Steriliser "Pro grade" CE<br>Auto steam/vacuum cycled<br>\$3500<br>60Kg                                             |                                                                                                                                                                                                                                                                                                                                                                                                                                                                                                                                                  |                                                                                                                                                                                                                                                                                                                                                                                                                                                                                                                                                                                                                                                                                                                                                                                                                                                                                                                          | CT Popular<br>"pharma" Vials                                                                                                                                                                                                                                                                                                                                                                                                                                                                                                                                                                                                                                                                                                                                                                                                                                                                                            | 2ml Clear CTSC-2V-13T-15D3                                                                                                                                                                                                                                                                                                                                                                                                                                                                                                                                                                                                                                                                                                                                                                                                                                                                                                                                                                                                                                                                                                                                                                                                                                                                                                                                                                                                                                                                               | -                                                                                                                                                                                                                                                                                                                                                                                                                                                                                                                                                                                                                                                                                                                                                                                                                                                                                                                                                                                                                                                                                                                                                                                                                                                                                                                                                                                                                                                                                                                                                                                                                                                                                                                                                                                                                                                                                                                                                                                                                                                                                                                         |
| Ampoules :Manual Liquid Fill (1ml or 2,5,10ml)1.2,5, 10ml Clear/amberAuto Flame seal fro a TurntableAmpoule Filling(Manual) fill 24 at time )Stark                              | AutoFill of Vial (N2 Purge)                                                                                                                                                                                                                                                                                                                                                                                                                                                                                                                      |                                                                                                                                                                                                                                                                                                                                                                                                                                                                                                                                                                                                                                                                                                                                                                                                                                                                                                                          |                                                                                                                                                                                                                                                                                                                                                                                                                                                                                                                                                                                                                                                                                                                                                                                                                                                                                                                         | 4ml Clear CTSC-4V-13T-16D3                                                                                                                                                                                                                                                                                                                                                                                                                                                                                                                                                                                                                                                                                                                                                                                                                                                                                                                                                                                                                                                                                                                                                                                                                                                                                                                                                                                                                                                                               | 8H 368 per slab                                                                                                                                                                                                                                                                                                                                                                                                                                                                                                                                                                                                                                                                                                                                                                                                                                                                                                                                                                                                                                                                                                                                                                                                                                                                                                                                                                                                                                                                                                                                                                                                                                                                                                                                                                                                                                                                                                                                                                                                                                                                                                           |
|                                                                                                                                                                                 | \$25-30K                                                                                                                                                                                                                                                                                                                                                                                                                                                                                                                                         |                                                                                                                                                                                                                                                                                                                                                                                                                                                                                                                                                                                                                                                                                                                                                                                                                                                                                                                          |                                                                                                                                                                                                                                                                                                                                                                                                                                                                                                                                                                                                                                                                                                                                                                                                                                                                                                                         | 10ml Clear CTSC-10V-20T-<br>22D45H                                                                                                                                                                                                                                                                                                                                                                                                                                                                                                                                                                                                                                                                                                                                                                                                                                                                                                                                                                                                                                                                                                                                                                                                                                                                                                                                                                                                                                                                       | 324 per slab                                                                                                                                                                                                                                                                                                                                                                                                                                                                                                                                                                                                                                                                                                                                                                                                                                                                                                                                                                                                                                                                                                                                                                                                                                                                                                                                                                                                                                                                                                                                                                                                                                                                                                                                                                                                                                                                                                                                                                                                                                                                                                              |
| BenchTop 10Kg                                                                                                                                                                   | Denoiri op zorky                                                                                                                                                                                                                                                                                                                                                                                                                                                                                                                                 |                                                                                                                                                                                                                                                                                                                                                                                                                                                                                                                                                                                                                                                                                                                                                                                                                                                                                                                          |                                                                                                                                                                                                                                                                                                                                                                                                                                                                                                                                                                                                                                                                                                                                                                                                                                                                                                                         | 13ml Clear CTSC-13V-20T-<br>24D49H                                                                                                                                                                                                                                                                                                                                                                                                                                                                                                                                                                                                                                                                                                                                                                                                                                                                                                                                                                                                                                                                                                                                                                                                                                                                                                                                                                                                                                                                       | 145 per slab                                                                                                                                                                                                                                                                                                                                                                                                                                                                                                                                                                                                                                                                                                                                                                                                                                                                                                                                                                                                                                                                                                                                                                                                                                                                                                                                                                                                                                                                                                                                                                                                                                                                                                                                                                                                                                                                                                                                                                                                                                                                                                              |
| Manual / Heavy Duty CrimpPress                                                                                                                                                  |                                                                                                                                                                                                                                                                                                                                                                                                                                                                                                                                                  | _                                                                                                                                                                                                                                                                                                                                                                                                                                                                                                                                                                                                                                                                                                                                                                                                                                                                                                                        |                                                                                                                                                                                                                                                                                                                                                                                                                                                                                                                                                                                                                                                                                                                                                                                                                                                                                                                         | 7ml Amber CTSC-7V-20T-22D                                                                                                                                                                                                                                                                                                                                                                                                                                                                                                                                                                                                                                                                                                                                                                                                                                                                                                                                                                                                                                                                                                                                                                                                                                                                                                                                                                                                                                                                                | 38H 150 per slab                                                                                                                                                                                                                                                                                                                                                                                                                                                                                                                                                                                                                                                                                                                                                                                                                                                                                                                                                                                                                                                                                                                                                                                                                                                                                                                                                                                                                                                                                                                                                                                                                                                                                                                                                                                                                                                                                                                                                                                                                                                                                                          |
|                                                                                                                                                                                 | Manual<br>Manual Hand Crimper<br>New SS Hand Crimper Sterilisable<br>VacUFill (sterile plastic) 500/500ml<br>PES/ PVDF 0.2 and 0.45um<br>2 Glass Filtration 47mm Diam<br>Disks<br>- Glass Fibre preFilters<br>Hand Vac Pump<br>Motorised Vac Pumps<br>Motorised Vac Pumps<br>Now available 24liter TableTop Auto-<br>clave<br>Auto Steam/Steriliser "Pro grade" CE<br>Auto steam/vacuum cycled<br>33500<br>30Kg<br>Manual Liquid Fill (1ml or 2,5,10ml)<br>Auto Flame seal fro a Turntable<br>Manual) fill 24 at time )<br>310k<br>BenchTop 10Kg | Annual       (50each )<br>\$695.00<br>PP Rack 50ea \$45         Manual       Manual with Vial Racks (PP 50ea \$45)         Manual Hand Crimper<br>Vew SS Hand Crimper Sterilisable       XL Bench Crimper<br>Vertical Hand Air Crimper (in stock)<br>Bench Air Crimper (conter-Balanced Air Crimper (large vi-<br>als / Heavy Duty)         VacUFill (sterile plastic) 500/500ml<br>PES / PVDF 0.2 and 0.45um<br>Pass Filtration 47mm Diam<br>Disks<br>- Glass Filtration 47mm Diam<br>Disks<br>- Glass Filtration 47mm Diam<br>Disks<br>- Glass Filtre preFilters<br>Hand Vac Pump<br>Motorised Vac Pumps       VacUCap PES 0.,2/0.45um<br>- high(er) Speed Filtration 90mm Diam         Now available 24liter TableTop Auto-<br>lave<br>Muto Steam/Steriliser "Pro grade" CE<br>Auto Steam/vacuum cycled<br>33500<br>30Kg       AutoFill of Vial (N2 Purge )<br>Auto Flame seal (Stage 1)<br>\$25-30K<br>BenchTop 10Kg | Anual       (50each)       \$11-12k         Manual       PRack 50ea \$45       Batches of 300         Manual       Manual with Vial Racks (PP 50ea \$45)       Availability 5 t         Manual Hand Crimper       XL Bench Crimper       Vertical Hand Air Crimper (in stock)         Bench Air Crimper       Vertical Hand Air Crimper (in stock)       Bench Air Crimper (large vials / Heavy Duty)         VacUFill (sterile plastic) 500/500ml       VacUCap PES 0.,2/0.45um       Filter Cartridges         Class Filtration 47mm Diam       - high(er) Speed Filtration 90mm Diam       Filter Cartridges         Ow available 24liter TableTop Auto-lave       - high(er) Speed Stage 1)       AutoFill of Vial (N2 Purge)         Auto Steam/Steriliser "Pro grade" CE       AutoFill of Vial (N2 Purge)       AutoFill of Vial (N2 Purge)         Auto Flame seal (Stage 1)       \$25-30K       BenchTop 20Kg | Annual       Manual with Vial Racks (PP 50ea \$45)       \$11-12k         Manual       Manual with Vial Racks (PP 50ea \$45)       Batches of 300/500ea manual load into rack Fills from 21 of 5liter SS tank per hour ??? 2 persons Availability 5 to 6 weeks by Air         Manual       Manual with Vial Racks (PP 50ea \$45)       XL Bench Crimper         Vertical Hand Air Crimper (in stock)       Bench Air Crimper (counter-Balanced Air Crimper (large vials / Heavy Duty)       Filter Cartridges (ASK)         VacUFill (sterile plastic) 500/500ml       VacUCap PES 0.2/0.45um       Filter Cartridges (ASK)         • Glass Fibre preFilters       - high(er) Speed Filtration 90mm Diam       Filter Cartridges (ASK)         • Nigh(er) Speed Filtration 90mm Diam       • high(er) Speed Filtration 90mm Diam       Filter Cartridges (ASK)         • Notorised Vac Pump       • high(er) Speed Filtration 90mm Diam       • Cartridges (ASK)         • Notorised Vac Pump       • high(er) Speed Filtration 90mm Diam       • Cartridges (ASK)         • Notorised Vac Pump       • high(er) Speed Filtration 90mm Diam       • CT Popular "pharma" Vials         Notorised Vac Pump       AutoFill of Vial (N2 Purge )       Auto Filame seal (Stage 1)       \$25.30K         Manual Liquid Fill ( 1ml or 2.5,10ml)       AutoFill of Vial (N2 Purge )       Auto Filame seal (Stage 1)       \$25.30K         BenchTop 10Kg       BenchTop 20Kg       BenchTop 20Kg       CT Popu | ther size (2.5, 10, ,25, 50ml )       (50each )       \$11-12k       stoppers         PP Rack 50ea \$45       Statches of 300/500ea manual<br>load into rack Fills from 21 of<br>Silter SS tank<br>per hour ??? 2 persons       stoppers         Aanual       Manual with Vial Racks (PP 50ea \$45)       Statches of 300/500ea manual<br>load into rack Fills from 21 of<br>Silter SS tank<br>per hour ??? 2 persons       max 1800ea/hour one person<br>Availability ??         Aanual       Manual with Vial Racks (PP 50ea \$45)       XL Bench Crimper<br>Vertical Hand Air Crimper (in stock)<br>Bench Air Crimper<br>Counter-Balanced Air Crimper (in stock)<br>Bench Air Crimper<br>Counter-Balanced Air Crimper (in stock)<br>Bench Air Crimper<br>Counter-Balanced Air Crimper -<br>Net/Leav Duty)       Filter Cartridges (ASK)       Syringe Pump<br>Syringe Heater Kit / Syringe<br>Filters<br>(Viscous Solutions)         VacUCFIII ( sterile plastic) 500/500ml<br>PES/ PVDF 0.2 and 0.45um<br>Disks       VacUCap PES 0.,2/0.45um<br>- high(er) Speed Filtration 90mm Diam       Filter Cartridges (ASK)       Syringe Pump<br>Syringe Heater Kit / Syringe<br>Filters<br>(Viscous Solutions)         vito steam/Steriliser 'Pro grade" CE<br>Luto Steam/Steriliser 'Pro grade" CE<br>Luto Steam/Steriliser 'Pro grade" CE<br>Luto Steam/Steriliser 'Pro grade" CE<br>Luto Filters seal (Stage 1)<br>Stop /<br>Stop / |