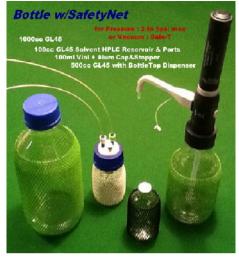

| (10ml)<br>\$195<br>other size (2.5, 10, ,25, 50ml )                                                                                                                             | ( programmable or via foot pedal) Man-<br>ual move head from vial to vial in a rack<br>( 50each )<br>\$695.00<br>PP Rack 50ea \$45                                                                                                                                                                                                                                                                                                                                                                                                               | \$11-12k<br>Batches of 300<br>load into rack<br>5liter SS tank<br>per hour ??? 2                                                                                                                                                                                                                                                                                                                                                                                                                                                                                                                                                                                                                                                                                                                                                                                                                                         | )/500ea manual<br>Fills from 2l of<br>2 persons                                                                                                                                                                                                                                                                                                                                                                                                                                                                                                                                                                                                                                                                                                                                                                                                                                                                         | semi manual insert of caps &<br>stoppers<br>semi auto Crimping<br>BenchTop 60kg<br>\$120-150K<br>max 1800ea/hour one person<br>Availability ???                                                                                                                                                                                                                                                                                                                                                                                                                                                                                                                                                                                                                                                                                                                                                                                                                                                                                                                                                                                                                                                                                                                                                                                                                                                                                                                                                          | / auto feed of vials<br>Auto insertion of stoppers &<br>caps<br>AutoCrimping<br>estimated 400KgV; 180Kg Ship-<br>ping/ \$20-25k<br>max 2000ea/hour<br>Availability; 3/3 weeks<br>By Sea Freight<br>FIRM more details ~\$1250 for<br>second vial size mods                                                                                                                                                                                                                                                                                                                                                                                                                                                                                                                                                                                                                                                                                                                                                                                                                                                                                                                                                                                                                                                                                                                                                                                                                                                                                                                                                                                                                                                                                                                                                                                                                                                                                                                                                                                                                                                                 |
|---------------------------------------------------------------------------------------------------------------------------------------------------------------------------------|--------------------------------------------------------------------------------------------------------------------------------------------------------------------------------------------------------------------------------------------------------------------------------------------------------------------------------------------------------------------------------------------------------------------------------------------------------------------------------------------------------------------------------------------------|--------------------------------------------------------------------------------------------------------------------------------------------------------------------------------------------------------------------------------------------------------------------------------------------------------------------------------------------------------------------------------------------------------------------------------------------------------------------------------------------------------------------------------------------------------------------------------------------------------------------------------------------------------------------------------------------------------------------------------------------------------------------------------------------------------------------------------------------------------------------------------------------------------------------------|-------------------------------------------------------------------------------------------------------------------------------------------------------------------------------------------------------------------------------------------------------------------------------------------------------------------------------------------------------------------------------------------------------------------------------------------------------------------------------------------------------------------------------------------------------------------------------------------------------------------------------------------------------------------------------------------------------------------------------------------------------------------------------------------------------------------------------------------------------------------------------------------------------------------------|----------------------------------------------------------------------------------------------------------------------------------------------------------------------------------------------------------------------------------------------------------------------------------------------------------------------------------------------------------------------------------------------------------------------------------------------------------------------------------------------------------------------------------------------------------------------------------------------------------------------------------------------------------------------------------------------------------------------------------------------------------------------------------------------------------------------------------------------------------------------------------------------------------------------------------------------------------------------------------------------------------------------------------------------------------------------------------------------------------------------------------------------------------------------------------------------------------------------------------------------------------------------------------------------------------------------------------------------------------------------------------------------------------------------------------------------------------------------------------------------------------|---------------------------------------------------------------------------------------------------------------------------------------------------------------------------------------------------------------------------------------------------------------------------------------------------------------------------------------------------------------------------------------------------------------------------------------------------------------------------------------------------------------------------------------------------------------------------------------------------------------------------------------------------------------------------------------------------------------------------------------------------------------------------------------------------------------------------------------------------------------------------------------------------------------------------------------------------------------------------------------------------------------------------------------------------------------------------------------------------------------------------------------------------------------------------------------------------------------------------------------------------------------------------------------------------------------------------------------------------------------------------------------------------------------------------------------------------------------------------------------------------------------------------------------------------------------------------------------------------------------------------------------------------------------------------------------------------------------------------------------------------------------------------------------------------------------------------------------------------------------------------------------------------------------------------------------------------------------------------------------------------------------------------------------------------------------------------------------------------------------------------|
| Manual                                                                                                                                                                          | Manual with Vial Racks (PP 50ea \$45)                                                                                                                                                                                                                                                                                                                                                                                                                                                                                                            |                                                                                                                                                                                                                                                                                                                                                                                                                                                                                                                                                                                                                                                                                                                                                                                                                                                                                                                          |                                                                                                                                                                                                                                                                                                                                                                                                                                                                                                                                                                                                                                                                                                                                                                                                                                                                                                                         |                                                                                                                                                                                                                                                                                                                                                                                                                                                                                                                                                                                                                                                                                                                                                                                                                                                                                                                                                                                                                                                                                                                                                                                                                                                                                                                                                                                                                                                                                                          |                                                                                                                                                                                                                                                                                                                                                                                                                                                                                                                                                                                                                                                                                                                                                                                                                                                                                                                                                                                                                                                                                                                                                                                                                                                                                                                                                                                                                                                                                                                                                                                                                                                                                                                                                                                                                                                                                                                                                                                                                                                                                                                           |
| Manual Hand Crimper<br>New SS Hand Crimper Sterilisable                                                                                                                         | XL Bench Crimper<br>Vertical Hand Air Crimper (in stock)<br>Bench Air Crimper<br>Counter-Balanced Air Crimper (large vi-<br>als / Heavy Duty)                                                                                                                                                                                                                                                                                                                                                                                                    |                                                                                                                                                                                                                                                                                                                                                                                                                                                                                                                                                                                                                                                                                                                                                                                                                                                                                                                          |                                                                                                                                                                                                                                                                                                                                                                                                                                                                                                                                                                                                                                                                                                                                                                                                                                                                                                                         |                                                                                                                                                                                                                                                                                                                                                                                                                                                                                                                                                                                                                                                                                                                                                                                                                                                                                                                                                                                                                                                                                                                                                                                                                                                                                                                                                                                                                                                                                                          |                                                                                                                                                                                                                                                                                                                                                                                                                                                                                                                                                                                                                                                                                                                                                                                                                                                                                                                                                                                                                                                                                                                                                                                                                                                                                                                                                                                                                                                                                                                                                                                                                                                                                                                                                                                                                                                                                                                                                                                                                                                                                                                           |
| 1 VacUFill (sterile plastic) 500/500ml<br>PES/ PVDF 0.2 and 0.45um<br>2 Glass Filtration 47mm Diam<br>Disks<br>- Glass Fibre preFilters<br>Hand Vac Pump<br>Motorised Vac Pumps | VacUCap PES 0.,2/0.45um<br>- high(er) Speed Filtration 90mm Diam                                                                                                                                                                                                                                                                                                                                                                                                                                                                                 | Filter Cartridges (ASK)                                                                                                                                                                                                                                                                                                                                                                                                                                                                                                                                                                                                                                                                                                                                                                                                                                                                                                  |                                                                                                                                                                                                                                                                                                                                                                                                                                                                                                                                                                                                                                                                                                                                                                                                                                                                                                                         | <b>Syringe Pump</b><br>Syringe Heater Kit / Syringe<br>Filters<br>(Viscous Solutions)                                                                                                                                                                                                                                                                                                                                                                                                                                                                                                                                                                                                                                                                                                                                                                                                                                                                                                                                                                                                                                                                                                                                                                                                                                                                                                                                                                                                                    |                                                                                                                                                                                                                                                                                                                                                                                                                                                                                                                                                                                                                                                                                                                                                                                                                                                                                                                                                                                                                                                                                                                                                                                                                                                                                                                                                                                                                                                                                                                                                                                                                                                                                                                                                                                                                                                                                                                                                                                                                                                                                                                           |
| Now available 24liter TableTop Auto-<br>clave<br>Auto Steam/Steriliser "Pro grade" CE<br>Auto steam/vacuum cycled<br>\$3500<br>60Kg                                             |                                                                                                                                                                                                                                                                                                                                                                                                                                                                                                                                                  |                                                                                                                                                                                                                                                                                                                                                                                                                                                                                                                                                                                                                                                                                                                                                                                                                                                                                                                          | CT Popular<br>"pharma" Vials                                                                                                                                                                                                                                                                                                                                                                                                                                                                                                                                                                                                                                                                                                                                                                                                                                                                                            | 2ml Clear CTSC-2V-13T-15D3                                                                                                                                                                                                                                                                                                                                                                                                                                                                                                                                                                                                                                                                                                                                                                                                                                                                                                                                                                                                                                                                                                                                                                                                                                                                                                                                                                                                                                                                               | -                                                                                                                                                                                                                                                                                                                                                                                                                                                                                                                                                                                                                                                                                                                                                                                                                                                                                                                                                                                                                                                                                                                                                                                                                                                                                                                                                                                                                                                                                                                                                                                                                                                                                                                                                                                                                                                                                                                                                                                                                                                                                                                         |
| Ampoules :Manual Liquid Fill (1ml or 2,5,10ml)1.2,5, 10ml Clear/amberAuto Flame seal fro a TurntableAmpoule Filling(Manual) fill 24 at time )Stark                              | AutoFill of Vial (N2 Purge)                                                                                                                                                                                                                                                                                                                                                                                                                                                                                                                      |                                                                                                                                                                                                                                                                                                                                                                                                                                                                                                                                                                                                                                                                                                                                                                                                                                                                                                                          |                                                                                                                                                                                                                                                                                                                                                                                                                                                                                                                                                                                                                                                                                                                                                                                                                                                                                                                         | 4ml Clear CTSC-4V-13T-16D3                                                                                                                                                                                                                                                                                                                                                                                                                                                                                                                                                                                                                                                                                                                                                                                                                                                                                                                                                                                                                                                                                                                                                                                                                                                                                                                                                                                                                                                                               | 8H 368 per slab                                                                                                                                                                                                                                                                                                                                                                                                                                                                                                                                                                                                                                                                                                                                                                                                                                                                                                                                                                                                                                                                                                                                                                                                                                                                                                                                                                                                                                                                                                                                                                                                                                                                                                                                                                                                                                                                                                                                                                                                                                                                                                           |
|                                                                                                                                                                                 | \$25-30K                                                                                                                                                                                                                                                                                                                                                                                                                                                                                                                                         |                                                                                                                                                                                                                                                                                                                                                                                                                                                                                                                                                                                                                                                                                                                                                                                                                                                                                                                          |                                                                                                                                                                                                                                                                                                                                                                                                                                                                                                                                                                                                                                                                                                                                                                                                                                                                                                                         | 10ml Clear CTSC-10V-20T-<br>22D45H                                                                                                                                                                                                                                                                                                                                                                                                                                                                                                                                                                                                                                                                                                                                                                                                                                                                                                                                                                                                                                                                                                                                                                                                                                                                                                                                                                                                                                                                       | 324 per slab                                                                                                                                                                                                                                                                                                                                                                                                                                                                                                                                                                                                                                                                                                                                                                                                                                                                                                                                                                                                                                                                                                                                                                                                                                                                                                                                                                                                                                                                                                                                                                                                                                                                                                                                                                                                                                                                                                                                                                                                                                                                                                              |
| BenchTop 10Kg                                                                                                                                                                   | Denoiri op zorky                                                                                                                                                                                                                                                                                                                                                                                                                                                                                                                                 |                                                                                                                                                                                                                                                                                                                                                                                                                                                                                                                                                                                                                                                                                                                                                                                                                                                                                                                          |                                                                                                                                                                                                                                                                                                                                                                                                                                                                                                                                                                                                                                                                                                                                                                                                                                                                                                                         | 13ml Clear CTSC-13V-20T-<br>24D49H                                                                                                                                                                                                                                                                                                                                                                                                                                                                                                                                                                                                                                                                                                                                                                                                                                                                                                                                                                                                                                                                                                                                                                                                                                                                                                                                                                                                                                                                       | 145 per slab                                                                                                                                                                                                                                                                                                                                                                                                                                                                                                                                                                                                                                                                                                                                                                                                                                                                                                                                                                                                                                                                                                                                                                                                                                                                                                                                                                                                                                                                                                                                                                                                                                                                                                                                                                                                                                                                                                                                                                                                                                                                                                              |
| Manual / Heavy Duty CrimpPress                                                                                                                                                  |                                                                                                                                                                                                                                                                                                                                                                                                                                                                                                                                                  | _                                                                                                                                                                                                                                                                                                                                                                                                                                                                                                                                                                                                                                                                                                                                                                                                                                                                                                                        |                                                                                                                                                                                                                                                                                                                                                                                                                                                                                                                                                                                                                                                                                                                                                                                                                                                                                                                         | 7ml Amber CTSC-7V-20T-22D                                                                                                                                                                                                                                                                                                                                                                                                                                                                                                                                                                                                                                                                                                                                                                                                                                                                                                                                                                                                                                                                                                                                                                                                                                                                                                                                                                                                                                                                                | 38H 150 per slab                                                                                                                                                                                                                                                                                                                                                                                                                                                                                                                                                                                                                                                                                                                                                                                                                                                                                                                                                                                                                                                                                                                                                                                                                                                                                                                                                                                                                                                                                                                                                                                                                                                                                                                                                                                                                                                                                                                                                                                                                                                                                                          |
|                                                                                                                                                                                 | Manual<br>Manual Hand Crimper<br>New SS Hand Crimper Sterilisable<br>VacUFill (sterile plastic) 500/500ml<br>PES/ PVDF 0.2 and 0.45um<br>2 Glass Filtration 47mm Diam<br>Disks<br>- Glass Fibre preFilters<br>Hand Vac Pump<br>Motorised Vac Pumps<br>Motorised Vac Pumps<br>Now available 24liter TableTop Auto-<br>clave<br>Auto Steam/Steriliser "Pro grade" CE<br>Auto steam/vacuum cycled<br>33500<br>30Kg<br>Manual Liquid Fill (1ml or 2,5,10ml)<br>Auto Flame seal fro a Turntable<br>Manual) fill 24 at time )<br>310k<br>BenchTop 10Kg | Annual       (50each )<br>\$695.00<br>PP Rack 50ea \$45         Manual       Manual with Vial Racks (PP 50ea \$45)         Manual Hand Crimper<br>Vew SS Hand Crimper Sterilisable       XL Bench Crimper<br>Vertical Hand Air Crimper (in stock)<br>Bench Air Crimper (conter-Balanced Air Crimper (large vi-<br>als / Heavy Duty)         VacUFill (sterile plastic) 500/500ml<br>PES / PVDF 0.2 and 0.45um<br>Pass Filtration 47mm Diam<br>Disks<br>- Glass Filtration 47mm Diam<br>Disks<br>- Glass Filtration 47mm Diam<br>Disks<br>- Glass Filtre preFilters<br>Hand Vac Pump<br>Motorised Vac Pumps       VacUCap PES 0.,2/0.45um<br>- high(er) Speed Filtration 90mm Diam         Now available 24liter TableTop Auto-<br>lave<br>Muto Steam/Steriliser "Pro grade" CE<br>Auto Steam/vacuum cycled<br>33500<br>30Kg       AutoFill of Vial (N2 Purge )<br>Auto Flame seal (Stage 1)<br>\$25-30K<br>BenchTop 10Kg | Anual       (50each)       \$11-12k         Manual       PRack 50ea \$45       Batches of 300         Manual       Manual with Vial Racks (PP 50ea \$45)       Availability 5 t         Manual Hand Crimper       XL Bench Crimper       Vertical Hand Air Crimper (in stock)         Bench Air Crimper       Vertical Hand Air Crimper (in stock)       Bench Air Crimper (large vials / Heavy Duty)         VacUFill (sterile plastic) 500/500ml       VacUCap PES 0.,2/0.45um       Filter Cartridges         Class Filtration 47mm Diam       - high(er) Speed Filtration 90mm Diam       Filter Cartridges         Ow available 24liter TableTop Auto-lave       - high(er) Speed Stage 1)       AutoFill of Vial (N2 Purge)         Auto Steam/Steriliser "Pro grade" CE       AutoFill of Vial (N2 Purge)       AutoFill of Vial (N2 Purge)         Auto Flame seal (Stage 1)       \$25-30K       BenchTop 20Kg | Annual       Manual with Vial Racks (PP 50ea \$45)       \$11-12k         Manual       Manual with Vial Racks (PP 50ea \$45)       Batches of 300/500ea manual load into rack Fills from 21 of 5liter SS tank per hour ??? 2 persons Availability 5 to 6 weeks by Air         Manual       Manual with Vial Racks (PP 50ea \$45)       XL Bench Crimper         Vertical Hand Air Crimper (in stock)       Bench Air Crimper (counter-Balanced Air Crimper (large vials / Heavy Duty)       Filter Cartridges (ASK)         VacUFill (sterile plastic) 500/500ml       VacUCap PES 0.2/0.45um       Filter Cartridges (ASK)         • Glass Fibre preFilters       - high(er) Speed Filtration 90mm Diam       Filter Cartridges (ASK)         • Nigh(er) Speed Filtration 90mm Diam       • high(er) Speed Filtration 90mm Diam       Filter Cartridges (ASK)         • Notorised Vac Pump       • high(er) Speed Filtration 90mm Diam       • Cartridges (ASK)         • Notorised Vac Pump       • high(er) Speed Filtration 90mm Diam       • Cartridges (ASK)         • Notorised Vac Pump       • high(er) Speed Filtration 90mm Diam       • CT Popular "pharma" Vials         Notorised Vac Pump       AutoFill of Vial (N2 Purge )       Auto Filame seal (Stage 1)       \$25.30K         Manual Liquid Fill ( 1ml or 2.5,10ml)       AutoFill of Vial (N2 Purge )       Auto Filame seal (Stage 1)       \$25.30K         BenchTop 10Kg       BenchTop 20Kg       BenchTop 20Kg       CT Popu | ther size (2.5, 10, ,25, 50ml )       (50each )       \$11-12k       stoppers         PP Rack 50ea \$45       Statches of 300/500ea manual<br>load into rack Fills from 21 of<br>Silter SS tank<br>per hour ??? 2 persons       stoppers         Aanual       Manual with Vial Racks (PP 50ea \$45)       Statches of 300/500ea manual<br>load into rack Fills from 21 of<br>Silter SS tank<br>per hour ??? 2 persons       max 1800ea/hour one person<br>Availability ??         Aanual       Manual with Vial Racks (PP 50ea \$45)       XL Bench Crimper<br>Vertical Hand Air Crimper (in stock)<br>Bench Air Crimper<br>Counter-Balanced Air Crimper (in stock)<br>Bench Air Crimper<br>Counter-Balanced Air Crimper (in stock)<br>Bench Air Crimper<br>Counter-Balanced Air Crimper -<br>Net/Leav Duty)       Filter Cartridges (ASK)       Syringe Pump<br>Syringe Heater Kit / Syringe<br>Filters<br>(Viscous Solutions)         VacUCFIII ( sterile plastic) 500/500ml<br>PES/ PVDF 0.2 and 0.45um<br>Disks       VacUCap PES 0.,2/0.45um<br>- high(er) Speed Filtration 90mm Diam       Filter Cartridges (ASK)       Syringe Pump<br>Syringe Heater Kit / Syringe<br>Filters<br>(Viscous Solutions)         vito steam/Steriliser 'Pro grade" CE<br>Luto Steam/Steriliser 'Pro grade" CE<br>Luto Steam/Steriliser 'Pro grade" CE<br>Luto Steam/Steriliser 'Pro grade" CE<br>Luto Filters seal (Stage 1)<br>Stop /<br>Stop / |