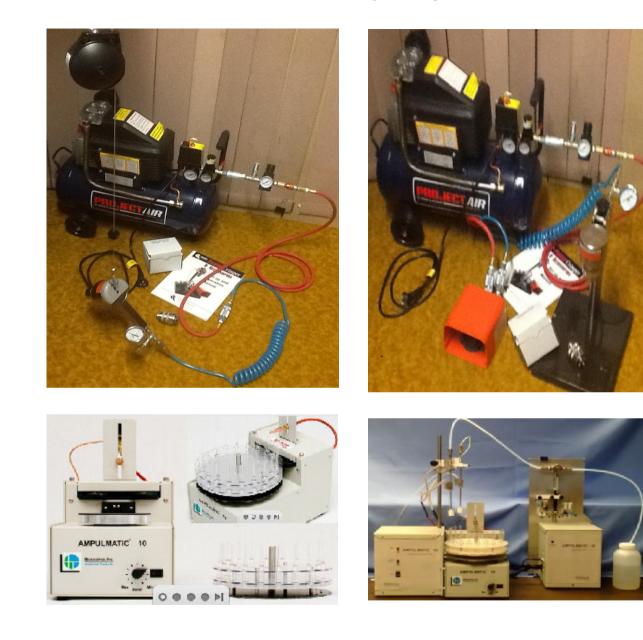

26 June 2013

**NE-300 Syringe Pump** 

**Pump Foot** 

Syringe Filtration / Heater Kit

Vacufil<sup>™</sup> Disposable Vacuum Filtration

Vacuum Pumps