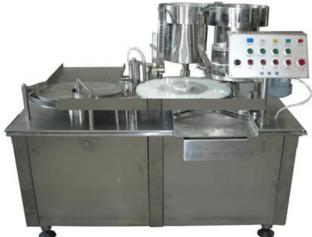

| (10ml)<br>\$195<br>other size (2.5, 10, ,25, 50ml )                                                                                                                             | ( programmable or via foot pedal) Man-<br>ual move head from vial to vial in a rack<br>( 50each )<br>\$695.00<br>PP Rack 50ea \$45                                                                                                                                                                                                                                                                                                                                                                                                               | \$11-12k<br>Batches of 300<br>load into rack<br>5liter SS tank<br>per hour ??? 2                                                                                                                                                                                                                                                                                                                                                                                                                                                                                                                                                                                                                                                                                                                                                                                                                                         | )/500ea manual<br>Fills from 2l of<br>2 persons                                                                                                                                                                                                                                                                                                                                                                                                                                                                                                                                                                                                                                                                                                                                                                                                                                                                         | semi manual insert of caps &<br>stoppers<br>semi auto Crimping<br>BenchTop 60kg<br>\$120-150K<br>max 1800ea/hour one person<br>Availability ???                                                                                                                                                                                                                                                                                                                                                                                                                                                                                                                                                                                                                                                                                                                                                                                                                                                                                                                                                                                                                                                                                                                                                                                                                                                                                                                                                          | / auto feed of vials<br>Auto insertion of stoppers &<br>caps<br>AutoCrimping<br>estimated 400KgV; 180Kg Ship-<br>ping/ \$20-25k<br>max 2000ea/hour<br>Availability; 3/3 weeks<br>By Sea Freight<br>FIRM more details ~\$1250 for<br>second vial size mods                                                                                                                                                                                                                                                                                                                                                                                                                                                                                                                                                                                                                                                                                                                                                                                                                                                                                                                                                                                                                                                                                                                                                                                                                                                                                                                                                                                                                                                                                                                                                                                                                                                                                                                                                                                                                                                                 |
|---------------------------------------------------------------------------------------------------------------------------------------------------------------------------------|--------------------------------------------------------------------------------------------------------------------------------------------------------------------------------------------------------------------------------------------------------------------------------------------------------------------------------------------------------------------------------------------------------------------------------------------------------------------------------------------------------------------------------------------------|--------------------------------------------------------------------------------------------------------------------------------------------------------------------------------------------------------------------------------------------------------------------------------------------------------------------------------------------------------------------------------------------------------------------------------------------------------------------------------------------------------------------------------------------------------------------------------------------------------------------------------------------------------------------------------------------------------------------------------------------------------------------------------------------------------------------------------------------------------------------------------------------------------------------------|-------------------------------------------------------------------------------------------------------------------------------------------------------------------------------------------------------------------------------------------------------------------------------------------------------------------------------------------------------------------------------------------------------------------------------------------------------------------------------------------------------------------------------------------------------------------------------------------------------------------------------------------------------------------------------------------------------------------------------------------------------------------------------------------------------------------------------------------------------------------------------------------------------------------------|----------------------------------------------------------------------------------------------------------------------------------------------------------------------------------------------------------------------------------------------------------------------------------------------------------------------------------------------------------------------------------------------------------------------------------------------------------------------------------------------------------------------------------------------------------------------------------------------------------------------------------------------------------------------------------------------------------------------------------------------------------------------------------------------------------------------------------------------------------------------------------------------------------------------------------------------------------------------------------------------------------------------------------------------------------------------------------------------------------------------------------------------------------------------------------------------------------------------------------------------------------------------------------------------------------------------------------------------------------------------------------------------------------------------------------------------------------------------------------------------------------|---------------------------------------------------------------------------------------------------------------------------------------------------------------------------------------------------------------------------------------------------------------------------------------------------------------------------------------------------------------------------------------------------------------------------------------------------------------------------------------------------------------------------------------------------------------------------------------------------------------------------------------------------------------------------------------------------------------------------------------------------------------------------------------------------------------------------------------------------------------------------------------------------------------------------------------------------------------------------------------------------------------------------------------------------------------------------------------------------------------------------------------------------------------------------------------------------------------------------------------------------------------------------------------------------------------------------------------------------------------------------------------------------------------------------------------------------------------------------------------------------------------------------------------------------------------------------------------------------------------------------------------------------------------------------------------------------------------------------------------------------------------------------------------------------------------------------------------------------------------------------------------------------------------------------------------------------------------------------------------------------------------------------------------------------------------------------------------------------------------------------|
| Manual                                                                                                                                                                          | Manual with Vial Racks (PP 50ea \$45)                                                                                                                                                                                                                                                                                                                                                                                                                                                                                                            |                                                                                                                                                                                                                                                                                                                                                                                                                                                                                                                                                                                                                                                                                                                                                                                                                                                                                                                          |                                                                                                                                                                                                                                                                                                                                                                                                                                                                                                                                                                                                                                                                                                                                                                                                                                                                                                                         |                                                                                                                                                                                                                                                                                                                                                                                                                                                                                                                                                                                                                                                                                                                                                                                                                                                                                                                                                                                                                                                                                                                                                                                                                                                                                                                                                                                                                                                                                                          |                                                                                                                                                                                                                                                                                                                                                                                                                                                                                                                                                                                                                                                                                                                                                                                                                                                                                                                                                                                                                                                                                                                                                                                                                                                                                                                                                                                                                                                                                                                                                                                                                                                                                                                                                                                                                                                                                                                                                                                                                                                                                                                           |
| Manual Hand Crimper<br>New SS Hand Crimper Sterilisable                                                                                                                         | XL Bench Crimper<br>Vertical Hand Air Crimper (in stock)<br>Bench Air Crimper<br>Counter-Balanced Air Crimper (large vi-<br>als / Heavy Duty)                                                                                                                                                                                                                                                                                                                                                                                                    |                                                                                                                                                                                                                                                                                                                                                                                                                                                                                                                                                                                                                                                                                                                                                                                                                                                                                                                          |                                                                                                                                                                                                                                                                                                                                                                                                                                                                                                                                                                                                                                                                                                                                                                                                                                                                                                                         |                                                                                                                                                                                                                                                                                                                                                                                                                                                                                                                                                                                                                                                                                                                                                                                                                                                                                                                                                                                                                                                                                                                                                                                                                                                                                                                                                                                                                                                                                                          |                                                                                                                                                                                                                                                                                                                                                                                                                                                                                                                                                                                                                                                                                                                                                                                                                                                                                                                                                                                                                                                                                                                                                                                                                                                                                                                                                                                                                                                                                                                                                                                                                                                                                                                                                                                                                                                                                                                                                                                                                                                                                                                           |
| 1 VacUFill (sterile plastic) 500/500ml<br>PES/ PVDF 0.2 and 0.45um<br>2 Glass Filtration 47mm Diam<br>Disks<br>- Glass Fibre preFilters<br>Hand Vac Pump<br>Motorised Vac Pumps | VacUCap PES 0.,2/0.45um<br>- high(er) Speed Filtration 90mm Diam                                                                                                                                                                                                                                                                                                                                                                                                                                                                                 | Filter Cartridges (ASK)                                                                                                                                                                                                                                                                                                                                                                                                                                                                                                                                                                                                                                                                                                                                                                                                                                                                                                  |                                                                                                                                                                                                                                                                                                                                                                                                                                                                                                                                                                                                                                                                                                                                                                                                                                                                                                                         | <b>Syringe Pump</b><br>Syringe Heater Kit / Syringe<br>Filters<br>(Viscous Solutions)                                                                                                                                                                                                                                                                                                                                                                                                                                                                                                                                                                                                                                                                                                                                                                                                                                                                                                                                                                                                                                                                                                                                                                                                                                                                                                                                                                                                                    |                                                                                                                                                                                                                                                                                                                                                                                                                                                                                                                                                                                                                                                                                                                                                                                                                                                                                                                                                                                                                                                                                                                                                                                                                                                                                                                                                                                                                                                                                                                                                                                                                                                                                                                                                                                                                                                                                                                                                                                                                                                                                                                           |
| Now available 24liter TableTop Auto-<br>clave<br>Auto Steam/Steriliser "Pro grade" CE<br>Auto steam/vacuum cycled<br>\$3500<br>60Kg                                             |                                                                                                                                                                                                                                                                                                                                                                                                                                                                                                                                                  |                                                                                                                                                                                                                                                                                                                                                                                                                                                                                                                                                                                                                                                                                                                                                                                                                                                                                                                          | CT Popular<br>"pharma" Vials                                                                                                                                                                                                                                                                                                                                                                                                                                                                                                                                                                                                                                                                                                                                                                                                                                                                                            | 2ml Clear CTSC-2V-13T-15D3                                                                                                                                                                                                                                                                                                                                                                                                                                                                                                                                                                                                                                                                                                                                                                                                                                                                                                                                                                                                                                                                                                                                                                                                                                                                                                                                                                                                                                                                               | -                                                                                                                                                                                                                                                                                                                                                                                                                                                                                                                                                                                                                                                                                                                                                                                                                                                                                                                                                                                                                                                                                                                                                                                                                                                                                                                                                                                                                                                                                                                                                                                                                                                                                                                                                                                                                                                                                                                                                                                                                                                                                                                         |
| Ampoules :Manual Liquid Fill (1ml or 2,5,10ml)1.2,5, 10ml Clear/amberAuto Flame seal fro a TurntableAmpoule Filling(Manual) fill 24 at time )Stark                              | AutoFill of Vial (N2 Purge)                                                                                                                                                                                                                                                                                                                                                                                                                                                                                                                      |                                                                                                                                                                                                                                                                                                                                                                                                                                                                                                                                                                                                                                                                                                                                                                                                                                                                                                                          |                                                                                                                                                                                                                                                                                                                                                                                                                                                                                                                                                                                                                                                                                                                                                                                                                                                                                                                         | 4ml Clear CTSC-4V-13T-16D3                                                                                                                                                                                                                                                                                                                                                                                                                                                                                                                                                                                                                                                                                                                                                                                                                                                                                                                                                                                                                                                                                                                                                                                                                                                                                                                                                                                                                                                                               | 8H 368 per slab                                                                                                                                                                                                                                                                                                                                                                                                                                                                                                                                                                                                                                                                                                                                                                                                                                                                                                                                                                                                                                                                                                                                                                                                                                                                                                                                                                                                                                                                                                                                                                                                                                                                                                                                                                                                                                                                                                                                                                                                                                                                                                           |
|                                                                                                                                                                                 | \$25-30K                                                                                                                                                                                                                                                                                                                                                                                                                                                                                                                                         |                                                                                                                                                                                                                                                                                                                                                                                                                                                                                                                                                                                                                                                                                                                                                                                                                                                                                                                          |                                                                                                                                                                                                                                                                                                                                                                                                                                                                                                                                                                                                                                                                                                                                                                                                                                                                                                                         | 10ml Clear CTSC-10V-20T-<br>22D45H                                                                                                                                                                                                                                                                                                                                                                                                                                                                                                                                                                                                                                                                                                                                                                                                                                                                                                                                                                                                                                                                                                                                                                                                                                                                                                                                                                                                                                                                       | 324 per slab                                                                                                                                                                                                                                                                                                                                                                                                                                                                                                                                                                                                                                                                                                                                                                                                                                                                                                                                                                                                                                                                                                                                                                                                                                                                                                                                                                                                                                                                                                                                                                                                                                                                                                                                                                                                                                                                                                                                                                                                                                                                                                              |
| BenchTop 10Kg                                                                                                                                                                   | Denoiri op zorky                                                                                                                                                                                                                                                                                                                                                                                                                                                                                                                                 |                                                                                                                                                                                                                                                                                                                                                                                                                                                                                                                                                                                                                                                                                                                                                                                                                                                                                                                          |                                                                                                                                                                                                                                                                                                                                                                                                                                                                                                                                                                                                                                                                                                                                                                                                                                                                                                                         | 13ml Clear CTSC-13V-20T-<br>24D49H                                                                                                                                                                                                                                                                                                                                                                                                                                                                                                                                                                                                                                                                                                                                                                                                                                                                                                                                                                                                                                                                                                                                                                                                                                                                                                                                                                                                                                                                       | 145 per slab                                                                                                                                                                                                                                                                                                                                                                                                                                                                                                                                                                                                                                                                                                                                                                                                                                                                                                                                                                                                                                                                                                                                                                                                                                                                                                                                                                                                                                                                                                                                                                                                                                                                                                                                                                                                                                                                                                                                                                                                                                                                                                              |
| Manual / Heavy Duty CrimpPress                                                                                                                                                  |                                                                                                                                                                                                                                                                                                                                                                                                                                                                                                                                                  | _                                                                                                                                                                                                                                                                                                                                                                                                                                                                                                                                                                                                                                                                                                                                                                                                                                                                                                                        |                                                                                                                                                                                                                                                                                                                                                                                                                                                                                                                                                                                                                                                                                                                                                                                                                                                                                                                         | 7ml Amber CTSC-7V-20T-22D                                                                                                                                                                                                                                                                                                                                                                                                                                                                                                                                                                                                                                                                                                                                                                                                                                                                                                                                                                                                                                                                                                                                                                                                                                                                                                                                                                                                                                                                                | 38H 150 per slab                                                                                                                                                                                                                                                                                                                                                                                                                                                                                                                                                                                                                                                                                                                                                                                                                                                                                                                                                                                                                                                                                                                                                                                                                                                                                                                                                                                                                                                                                                                                                                                                                                                                                                                                                                                                                                                                                                                                                                                                                                                                                                          |
|                                                                                                                                                                                 | Manual<br>Manual Hand Crimper<br>New SS Hand Crimper Sterilisable<br>VacUFill (sterile plastic) 500/500ml<br>PES/ PVDF 0.2 and 0.45um<br>2 Glass Filtration 47mm Diam<br>Disks<br>- Glass Fibre preFilters<br>Hand Vac Pump<br>Motorised Vac Pumps<br>Motorised Vac Pumps<br>Now available 24liter TableTop Auto-<br>clave<br>Auto Steam/Steriliser "Pro grade" CE<br>Auto steam/vacuum cycled<br>33500<br>30Kg<br>Manual Liquid Fill (1ml or 2,5,10ml)<br>Auto Flame seal fro a Turntable<br>Manual) fill 24 at time )<br>310k<br>BenchTop 10Kg | Annual       (50each )<br>\$695.00<br>PP Rack 50ea \$45         Manual       Manual with Vial Racks (PP 50ea \$45)         Manual Hand Crimper<br>Vew SS Hand Crimper Sterilisable       XL Bench Crimper<br>Vertical Hand Air Crimper (in stock)<br>Bench Air Crimper (conter-Balanced Air Crimper (large vi-<br>als / Heavy Duty)         VacUFill (sterile plastic) 500/500ml<br>PES / PVDF 0.2 and 0.45um<br>Pass Filtration 47mm Diam<br>Disks<br>- Glass Filtration 47mm Diam<br>Disks<br>- Glass Filtration 47mm Diam<br>Disks<br>- Glass Filtre preFilters<br>Hand Vac Pump<br>Motorised Vac Pumps       VacUCap PES 0.,2/0.45um<br>- high(er) Speed Filtration 90mm Diam         Now available 24liter TableTop Auto-<br>lave<br>Muto Steam/Steriliser "Pro grade" CE<br>Auto Steam/vacuum cycled<br>33500<br>30Kg       AutoFill of Vial (N2 Purge )<br>Auto Flame seal (Stage 1)<br>\$25-30K<br>BenchTop 10Kg | Anual       (50each)       \$11-12k         Manual       PRack 50ea \$45       Batches of 300         Manual       Manual with Vial Racks (PP 50ea \$45)       Availability 5 t         Manual Hand Crimper       XL Bench Crimper       Vertical Hand Air Crimper (in stock)         Bench Air Crimper       Vertical Hand Air Crimper (in stock)       Bench Air Crimper (large vials / Heavy Duty)         VacUFill (sterile plastic) 500/500ml       VacUCap PES 0.,2/0.45um       Filter Cartridges         Class Filtration 47mm Diam       - high(er) Speed Filtration 90mm Diam       Filter Cartridges         Ow available 24liter TableTop Auto-lave       - high(er) Speed Stage 1)       AutoFill of Vial (N2 Purge)         Auto Steam/Steriliser "Pro grade" CE       AutoFill of Vial (N2 Purge)       AutoFill of Vial (N2 Purge)         Auto Flame seal (Stage 1)       \$25-30K       BenchTop 20Kg | Annual       Manual with Vial Racks (PP 50ea \$45)       \$11-12k         Manual       Manual with Vial Racks (PP 50ea \$45)       Batches of 300/500ea manual load into rack Fills from 21 of 5liter SS tank per hour ??? 2 persons Availability 5 to 6 weeks by Air         Manual       Manual with Vial Racks (PP 50ea \$45)       XL Bench Crimper         Vertical Hand Air Crimper (in stock)       Bench Air Crimper (counter-Balanced Air Crimper (large vials / Heavy Duty)       Filter Cartridges (ASK)         VacUFill (sterile plastic) 500/500ml       VacUCap PES 0.2/0.45um       Filter Cartridges (ASK)         • Glass Fibre preFilters       - high(er) Speed Filtration 90mm Diam       Filter Cartridges (ASK)         • Nigh(er) Speed Filtration 90mm Diam       • high(er) Speed Filtration 90mm Diam       Filter Cartridges (ASK)         • Notorised Vac Pump       • high(er) Speed Filtration 90mm Diam       • Cartridges (ASK)         • Notorised Vac Pump       • high(er) Speed Filtration 90mm Diam       • Cartridges (ASK)         • Notorised Vac Pump       • high(er) Speed Filtration 90mm Diam       • CT Popular "pharma" Vials         Notorised Vac Pump       AutoFill of Vial (N2 Purge )       Auto Filame seal (Stage 1)       \$25.30K         Manual Liquid Fill ( 1ml or 2.5,10ml)       AutoFill of Vial (N2 Purge )       Auto Filame seal (Stage 1)       \$25.30K         BenchTop 10Kg       BenchTop 20Kg       BenchTop 20Kg       CT Popu | ther size (2.5, 10, ,25, 50ml )       (50each )       \$11-12k       stoppers         PP Rack 50ea \$45       Statches of 300/500ea manual<br>load into rack Fills from 21 of<br>Silter SS tank<br>per hour ??? 2 persons       stoppers         Aanual       Manual with Vial Racks (PP 50ea \$45)       Statches of 300/500ea manual<br>load into rack Fills from 21 of<br>Silter SS tank<br>per hour ??? 2 persons       max 1800ea/hour one person<br>Availability ??         Aanual       Manual with Vial Racks (PP 50ea \$45)       XL Bench Crimper<br>Vertical Hand Air Crimper (in stock)<br>Bench Air Crimper<br>Counter-Balanced Air Crimper (in stock)<br>Bench Air Crimper<br>Counter-Balanced Air Crimper (in stock)<br>Bench Air Crimper<br>Counter-Balanced Air Crimper -<br>Net/Leav Duty)       Filter Cartridges (ASK)       Syringe Pump<br>Syringe Heater Kit / Syringe<br>Filters<br>(Viscous Solutions)         VacUCFIII ( sterile plastic) 500/500ml<br>PES/ PVDF 0.2 and 0.45um<br>Disks       VacUCap PES 0.,2/0.45um<br>- high(er) Speed Filtration 90mm Diam       Filter Cartridges (ASK)       Syringe Pump<br>Syringe Heater Kit / Syringe<br>Filters<br>(Viscous Solutions)         vito steam/Steriliser 'Pro grade" CE<br>Luto Steam/Steriliser 'Pro grade" CE<br>Luto Steam/Steriliser 'Pro grade" CE<br>Luto Steam/Steriliser 'Pro grade" CE<br>Luto Filters seal (Stage 1)<br>Stop /<br>Stop / |