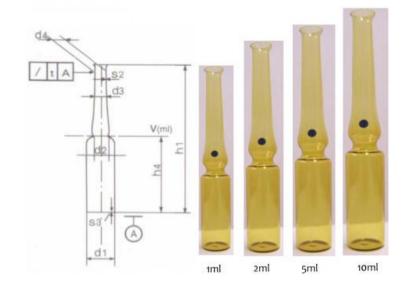

| (10ml)<br>\$195<br>other size (2.5, 10, ,25, 50ml )                                                                                                                             | ( programmable or via foot pedal) Man-<br>ual move head from vial to vial in a rack<br>( 50each )<br>\$695.00<br>PP Rack 50ea \$45                                                                                                                                                                                                                                                                                                                                                                                                               | \$11-12k<br>Batches of 300<br>load into rack<br>5liter SS tank<br>per hour ??? 2                                                                                                                                                                                                                                                                                                                                                                                                                                                                                                                                                                                                                                                                                                                                                                                                                                         | )/500ea manual<br>Fills from 2l of<br>2 persons                                                                                                                                                                                                                                                                                                                                                                                                                                                                                                                                                                                                                                                                                                                                                                                                                                                                         | semi manual insert of caps &<br>stoppers<br>semi auto Crimping<br>BenchTop 60kg<br>\$120-150K<br>max 1800ea/hour one person<br>Availability ???                                                                                                                                                                                                                                                                                                                                                                                                                                                                                                                                                                                                                                                                                                                                                                                                                                                                                                                                                                                                                                                                                                                                                                                                                                                                                                                                                          | / auto feed of vials<br>Auto insertion of stoppers &<br>caps<br>AutoCrimping<br>estimated 400KgV; 180Kg Ship-<br>ping/ \$20-25k<br>max 2000ea/hour<br>Availability; 3/3 weeks<br>By Sea Freight<br>FIRM more details ~\$1250 for<br>second vial size mods                                                                                                                                                                                                                                                                                                                                                                                                                                                                                                                                                                                                                                                                                                                                                                                                                                                                                                                                                                                                                                                                                                                                                                                                                                                                                                                                                                                                                                                                                                                                                                                                                                                                                                                                                                                                                                                                 |
|---------------------------------------------------------------------------------------------------------------------------------------------------------------------------------|--------------------------------------------------------------------------------------------------------------------------------------------------------------------------------------------------------------------------------------------------------------------------------------------------------------------------------------------------------------------------------------------------------------------------------------------------------------------------------------------------------------------------------------------------|--------------------------------------------------------------------------------------------------------------------------------------------------------------------------------------------------------------------------------------------------------------------------------------------------------------------------------------------------------------------------------------------------------------------------------------------------------------------------------------------------------------------------------------------------------------------------------------------------------------------------------------------------------------------------------------------------------------------------------------------------------------------------------------------------------------------------------------------------------------------------------------------------------------------------|-------------------------------------------------------------------------------------------------------------------------------------------------------------------------------------------------------------------------------------------------------------------------------------------------------------------------------------------------------------------------------------------------------------------------------------------------------------------------------------------------------------------------------------------------------------------------------------------------------------------------------------------------------------------------------------------------------------------------------------------------------------------------------------------------------------------------------------------------------------------------------------------------------------------------|----------------------------------------------------------------------------------------------------------------------------------------------------------------------------------------------------------------------------------------------------------------------------------------------------------------------------------------------------------------------------------------------------------------------------------------------------------------------------------------------------------------------------------------------------------------------------------------------------------------------------------------------------------------------------------------------------------------------------------------------------------------------------------------------------------------------------------------------------------------------------------------------------------------------------------------------------------------------------------------------------------------------------------------------------------------------------------------------------------------------------------------------------------------------------------------------------------------------------------------------------------------------------------------------------------------------------------------------------------------------------------------------------------------------------------------------------------------------------------------------------------|---------------------------------------------------------------------------------------------------------------------------------------------------------------------------------------------------------------------------------------------------------------------------------------------------------------------------------------------------------------------------------------------------------------------------------------------------------------------------------------------------------------------------------------------------------------------------------------------------------------------------------------------------------------------------------------------------------------------------------------------------------------------------------------------------------------------------------------------------------------------------------------------------------------------------------------------------------------------------------------------------------------------------------------------------------------------------------------------------------------------------------------------------------------------------------------------------------------------------------------------------------------------------------------------------------------------------------------------------------------------------------------------------------------------------------------------------------------------------------------------------------------------------------------------------------------------------------------------------------------------------------------------------------------------------------------------------------------------------------------------------------------------------------------------------------------------------------------------------------------------------------------------------------------------------------------------------------------------------------------------------------------------------------------------------------------------------------------------------------------------------|
| Manual                                                                                                                                                                          | Manual with Vial Racks (PP 50ea \$45)                                                                                                                                                                                                                                                                                                                                                                                                                                                                                                            |                                                                                                                                                                                                                                                                                                                                                                                                                                                                                                                                                                                                                                                                                                                                                                                                                                                                                                                          |                                                                                                                                                                                                                                                                                                                                                                                                                                                                                                                                                                                                                                                                                                                                                                                                                                                                                                                         |                                                                                                                                                                                                                                                                                                                                                                                                                                                                                                                                                                                                                                                                                                                                                                                                                                                                                                                                                                                                                                                                                                                                                                                                                                                                                                                                                                                                                                                                                                          |                                                                                                                                                                                                                                                                                                                                                                                                                                                                                                                                                                                                                                                                                                                                                                                                                                                                                                                                                                                                                                                                                                                                                                                                                                                                                                                                                                                                                                                                                                                                                                                                                                                                                                                                                                                                                                                                                                                                                                                                                                                                                                                           |
| Manual Hand Crimper<br>New SS Hand Crimper Sterilisable                                                                                                                         | XL Bench Crimper<br>Vertical Hand Air Crimper (in stock)<br>Bench Air Crimper<br>Counter-Balanced Air Crimper (large vi-<br>als / Heavy Duty)                                                                                                                                                                                                                                                                                                                                                                                                    |                                                                                                                                                                                                                                                                                                                                                                                                                                                                                                                                                                                                                                                                                                                                                                                                                                                                                                                          |                                                                                                                                                                                                                                                                                                                                                                                                                                                                                                                                                                                                                                                                                                                                                                                                                                                                                                                         |                                                                                                                                                                                                                                                                                                                                                                                                                                                                                                                                                                                                                                                                                                                                                                                                                                                                                                                                                                                                                                                                                                                                                                                                                                                                                                                                                                                                                                                                                                          |                                                                                                                                                                                                                                                                                                                                                                                                                                                                                                                                                                                                                                                                                                                                                                                                                                                                                                                                                                                                                                                                                                                                                                                                                                                                                                                                                                                                                                                                                                                                                                                                                                                                                                                                                                                                                                                                                                                                                                                                                                                                                                                           |
| 1 VacUFill (sterile plastic) 500/500ml<br>PES/ PVDF 0.2 and 0.45um<br>2 Glass Filtration 47mm Diam<br>Disks<br>- Glass Fibre preFilters<br>Hand Vac Pump<br>Motorised Vac Pumps | VacUCap PES 0.,2/0.45um<br>- high(er) Speed Filtration 90mm Diam                                                                                                                                                                                                                                                                                                                                                                                                                                                                                 | Filter Cartridges (ASK)                                                                                                                                                                                                                                                                                                                                                                                                                                                                                                                                                                                                                                                                                                                                                                                                                                                                                                  |                                                                                                                                                                                                                                                                                                                                                                                                                                                                                                                                                                                                                                                                                                                                                                                                                                                                                                                         | <b>Syringe Pump</b><br>Syringe Heater Kit / Syringe<br>Filters<br>(Viscous Solutions)                                                                                                                                                                                                                                                                                                                                                                                                                                                                                                                                                                                                                                                                                                                                                                                                                                                                                                                                                                                                                                                                                                                                                                                                                                                                                                                                                                                                                    |                                                                                                                                                                                                                                                                                                                                                                                                                                                                                                                                                                                                                                                                                                                                                                                                                                                                                                                                                                                                                                                                                                                                                                                                                                                                                                                                                                                                                                                                                                                                                                                                                                                                                                                                                                                                                                                                                                                                                                                                                                                                                                                           |
| Now available 24liter TableTop Auto-<br>clave<br>Auto Steam/Steriliser "Pro grade" CE<br>Auto steam/vacuum cycled<br>\$3500<br>60Kg                                             |                                                                                                                                                                                                                                                                                                                                                                                                                                                                                                                                                  |                                                                                                                                                                                                                                                                                                                                                                                                                                                                                                                                                                                                                                                                                                                                                                                                                                                                                                                          | CT Popular<br>"pharma" Vials                                                                                                                                                                                                                                                                                                                                                                                                                                                                                                                                                                                                                                                                                                                                                                                                                                                                                            | 2ml Clear CTSC-2V-13T-15D3                                                                                                                                                                                                                                                                                                                                                                                                                                                                                                                                                                                                                                                                                                                                                                                                                                                                                                                                                                                                                                                                                                                                                                                                                                                                                                                                                                                                                                                                               | -                                                                                                                                                                                                                                                                                                                                                                                                                                                                                                                                                                                                                                                                                                                                                                                                                                                                                                                                                                                                                                                                                                                                                                                                                                                                                                                                                                                                                                                                                                                                                                                                                                                                                                                                                                                                                                                                                                                                                                                                                                                                                                                         |
| Ampoules :Manual Liquid Fill (1ml or 2,5,10ml)1.2,5, 10ml Clear/amberAuto Flame seal fro a TurntableAmpoule Filling(Manual) fill 24 at time )Stark                              | AutoFill of Vial (N2 Purge)                                                                                                                                                                                                                                                                                                                                                                                                                                                                                                                      |                                                                                                                                                                                                                                                                                                                                                                                                                                                                                                                                                                                                                                                                                                                                                                                                                                                                                                                          |                                                                                                                                                                                                                                                                                                                                                                                                                                                                                                                                                                                                                                                                                                                                                                                                                                                                                                                         | 4ml Clear CTSC-4V-13T-16D3                                                                                                                                                                                                                                                                                                                                                                                                                                                                                                                                                                                                                                                                                                                                                                                                                                                                                                                                                                                                                                                                                                                                                                                                                                                                                                                                                                                                                                                                               | 8H 368 per slab                                                                                                                                                                                                                                                                                                                                                                                                                                                                                                                                                                                                                                                                                                                                                                                                                                                                                                                                                                                                                                                                                                                                                                                                                                                                                                                                                                                                                                                                                                                                                                                                                                                                                                                                                                                                                                                                                                                                                                                                                                                                                                           |
|                                                                                                                                                                                 | \$25-30K                                                                                                                                                                                                                                                                                                                                                                                                                                                                                                                                         |                                                                                                                                                                                                                                                                                                                                                                                                                                                                                                                                                                                                                                                                                                                                                                                                                                                                                                                          |                                                                                                                                                                                                                                                                                                                                                                                                                                                                                                                                                                                                                                                                                                                                                                                                                                                                                                                         | 10ml Clear CTSC-10V-20T-<br>22D45H                                                                                                                                                                                                                                                                                                                                                                                                                                                                                                                                                                                                                                                                                                                                                                                                                                                                                                                                                                                                                                                                                                                                                                                                                                                                                                                                                                                                                                                                       | 324 per slab                                                                                                                                                                                                                                                                                                                                                                                                                                                                                                                                                                                                                                                                                                                                                                                                                                                                                                                                                                                                                                                                                                                                                                                                                                                                                                                                                                                                                                                                                                                                                                                                                                                                                                                                                                                                                                                                                                                                                                                                                                                                                                              |
| BenchTop 10Kg                                                                                                                                                                   | Denoiri op zorky                                                                                                                                                                                                                                                                                                                                                                                                                                                                                                                                 |                                                                                                                                                                                                                                                                                                                                                                                                                                                                                                                                                                                                                                                                                                                                                                                                                                                                                                                          |                                                                                                                                                                                                                                                                                                                                                                                                                                                                                                                                                                                                                                                                                                                                                                                                                                                                                                                         | 13ml Clear CTSC-13V-20T-<br>24D49H                                                                                                                                                                                                                                                                                                                                                                                                                                                                                                                                                                                                                                                                                                                                                                                                                                                                                                                                                                                                                                                                                                                                                                                                                                                                                                                                                                                                                                                                       | 145 per slab                                                                                                                                                                                                                                                                                                                                                                                                                                                                                                                                                                                                                                                                                                                                                                                                                                                                                                                                                                                                                                                                                                                                                                                                                                                                                                                                                                                                                                                                                                                                                                                                                                                                                                                                                                                                                                                                                                                                                                                                                                                                                                              |
| Manual / Heavy Duty CrimpPress                                                                                                                                                  |                                                                                                                                                                                                                                                                                                                                                                                                                                                                                                                                                  | _                                                                                                                                                                                                                                                                                                                                                                                                                                                                                                                                                                                                                                                                                                                                                                                                                                                                                                                        |                                                                                                                                                                                                                                                                                                                                                                                                                                                                                                                                                                                                                                                                                                                                                                                                                                                                                                                         | 7ml Amber CTSC-7V-20T-22D                                                                                                                                                                                                                                                                                                                                                                                                                                                                                                                                                                                                                                                                                                                                                                                                                                                                                                                                                                                                                                                                                                                                                                                                                                                                                                                                                                                                                                                                                | 38H 150 per slab                                                                                                                                                                                                                                                                                                                                                                                                                                                                                                                                                                                                                                                                                                                                                                                                                                                                                                                                                                                                                                                                                                                                                                                                                                                                                                                                                                                                                                                                                                                                                                                                                                                                                                                                                                                                                                                                                                                                                                                                                                                                                                          |
|                                                                                                                                                                                 | Manual<br>Manual Hand Crimper<br>New SS Hand Crimper Sterilisable<br>VacUFill (sterile plastic) 500/500ml<br>PES/ PVDF 0.2 and 0.45um<br>2 Glass Filtration 47mm Diam<br>Disks<br>- Glass Fibre preFilters<br>Hand Vac Pump<br>Motorised Vac Pumps<br>Motorised Vac Pumps<br>Now available 24liter TableTop Auto-<br>clave<br>Auto Steam/Steriliser "Pro grade" CE<br>Auto steam/vacuum cycled<br>33500<br>30Kg<br>Manual Liquid Fill (1ml or 2,5,10ml)<br>Auto Flame seal fro a Turntable<br>Manual) fill 24 at time )<br>310k<br>BenchTop 10Kg | Annual       (50each )<br>\$695.00<br>PP Rack 50ea \$45         Manual       Manual with Vial Racks (PP 50ea \$45)         Manual Hand Crimper<br>Vew SS Hand Crimper Sterilisable       XL Bench Crimper<br>Vertical Hand Air Crimper (in stock)<br>Bench Air Crimper (conter-Balanced Air Crimper (large vi-<br>als / Heavy Duty)         VacUFill (sterile plastic) 500/500ml<br>PES / PVDF 0.2 and 0.45um<br>Pass Filtration 47mm Diam<br>Disks<br>- Glass Filtration 47mm Diam<br>Disks<br>- Glass Filtration 47mm Diam<br>Disks<br>- Glass Filtre preFilters<br>Hand Vac Pump<br>Motorised Vac Pumps       VacUCap PES 0.,2/0.45um<br>- high(er) Speed Filtration 90mm Diam         Now available 24liter TableTop Auto-<br>lave<br>Muto Steam/Steriliser "Pro grade" CE<br>Auto Steam/vacuum cycled<br>33500<br>30Kg       AutoFill of Vial (N2 Purge )<br>Auto Flame seal (Stage 1)<br>\$25-30K<br>BenchTop 10Kg | Anual       (50each)       \$11-12k         Manual       PRack 50ea \$45       Batches of 300         Manual       Manual with Vial Racks (PP 50ea \$45)       Availability 5 t         Manual Hand Crimper       XL Bench Crimper       Vertical Hand Air Crimper (in stock)         Bench Air Crimper       Vertical Hand Air Crimper (in stock)       Bench Air Crimper (large vials / Heavy Duty)         VacUFill (sterile plastic) 500/500ml       VacUCap PES 0.,2/0.45um       Filter Cartridges         Class Filtration 47mm Diam       - high(er) Speed Filtration 90mm Diam       Filter Cartridges         Ow available 24liter TableTop Auto-lave       - high(er) Speed Stage 1)       AutoFill of Vial (N2 Purge)         Auto Steam/Steriliser "Pro grade" CE       AutoFill of Vial (N2 Purge)       AutoFill of Vial (N2 Purge)         Auto Flame seal (Stage 1)       \$25-30K       BenchTop 20Kg | Annual       Manual with Vial Racks (PP 50ea \$45)       \$11-12k         Manual       Manual with Vial Racks (PP 50ea \$45)       Batches of 300/500ea manual load into rack Fills from 21 of 5liter SS tank per hour ??? 2 persons Availability 5 to 6 weeks by Air         Manual       Manual with Vial Racks (PP 50ea \$45)       XL Bench Crimper         Vertical Hand Air Crimper (in stock)       Bench Air Crimper (counter-Balanced Air Crimper (large vials / Heavy Duty)       Filter Cartridges (ASK)         VacUFill (sterile plastic) 500/500ml       VacUCap PES 0.2/0.45um       Filter Cartridges (ASK)         • Glass Fibre preFilters       - high(er) Speed Filtration 90mm Diam       Filter Cartridges (ASK)         • Nigh(er) Speed Filtration 90mm Diam       • high(er) Speed Filtration 90mm Diam       Filter Cartridges (ASK)         • Notorised Vac Pump       • high(er) Speed Filtration 90mm Diam       • Cartridges (ASK)         • Notorised Vac Pump       • high(er) Speed Filtration 90mm Diam       • Cartridges (ASK)         • Notorised Vac Pump       • high(er) Speed Filtration 90mm Diam       • CT Popular "pharma" Vials         Notorised Vac Pump       AutoFill of Vial (N2 Purge )       Auto Filame seal (Stage 1)       \$25.30K         Manual Liquid Fill ( 1ml or 2.5,10ml)       AutoFill of Vial (N2 Purge )       Auto Filame seal (Stage 1)       \$25.30K         BenchTop 10Kg       BenchTop 20Kg       BenchTop 20Kg       CT Popu | ther size (2.5, 10, ,25, 50ml )       (50each )       \$11-12k       stoppers         PP Rack 50ea \$45       Statches of 300/500ea manual<br>load into rack Fills from 21 of<br>Silter SS tank<br>per hour ??? 2 persons       stoppers         Aanual       Manual with Vial Racks (PP 50ea \$45)       Statches of 300/500ea manual<br>load into rack Fills from 21 of<br>Silter SS tank<br>per hour ??? 2 persons       max 1800ea/hour one person<br>Availability ??         Aanual       Manual with Vial Racks (PP 50ea \$45)       XL Bench Crimper<br>Vertical Hand Air Crimper (in stock)<br>Bench Air Crimper<br>Counter-Balanced Air Crimper (in stock)<br>Bench Air Crimper<br>Counter-Balanced Air Crimper (in stock)<br>Bench Air Crimper<br>Counter-Balanced Air Crimper -<br>Net/Leav Duty)       Filter Cartridges (ASK)       Syringe Pump<br>Syringe Heater Kit / Syringe<br>Filters<br>(Viscous Solutions)         VacUCFIII ( sterile plastic) 500/500ml<br>PES/ PVDF 0.2 and 0.45um<br>Disks       VacUCap PES 0.,2/0.45um<br>- high(er) Speed Filtration 90mm Diam       Filter Cartridges (ASK)       Syringe Pump<br>Syringe Heater Kit / Syringe<br>Filters<br>(Viscous Solutions)         vito steam/Steriliser 'Pro grade" CE<br>Luto Steam/Steriliser 'Pro grade" CE<br>Luto Steam/Steriliser 'Pro grade" CE<br>Luto Steam/Steriliser 'Pro grade" CE<br>Luto Filters seal (Stage 1)<br>Stop /<br>Stop / |