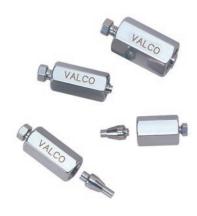

## External to internal adapters (injector/detector adapters)

EZAs (external adapters) and EZRs (external reducers) adapt an external tee or union or the external type fittings common on injectors and detectors to Valco zero dead volume connections. Since EZAs are commonly used to connect an external fitting to an existing tube already made up with a Valco internal fitting, a nut and ferrule are not included.

Standard material is 300 series stainless. The EZA does not include a nut or ferrule. The EZR includes a liner, one nut, and two ferrules.

Patent No. 4,173,363

|                               | Description                                        | Bore                        | Prod No                   | Price |
|-------------------------------|----------------------------------------------------|-----------------------------|---------------------------|-------|
| External to internal adapters |                                                    |                             |                           |       |
|                               | 1/16" ext. to 1/16" int.<br>1/8" ext. to 1/8" int. | -                           | EZA1<br>EZA2              |       |
| External reducers             |                                                    |                             |                           |       |
|                               | 1/16" ext. to 1/32" int.                           | 0.25 mm<br>1/32"            | EZR1.5<br>EZR1.5T         |       |
|                               | 1/8" ext. to 1/32" int.<br>1/8" ext. to 1/16" int. | 0.25 mm<br>0.50 mm<br>1/16" | EZR2.5<br>EZR21<br>EZR21T |       |
|                               | 1/4" ext. to 1/16" int.                            | 1.00 mm<br>1/16"            | EZR41<br>EZR41T           |       |
|                               | 1/4" ext. to 1/8" int.                             | 1.00 mm<br>1/8"             | EZR42<br>EZR42T           |       |
|                               |                                                    |                             |                           |       |

**External to internal adapter** (EZA2)

**External to internal reducer** (EZR21)

MORE INFORMATION

Ferrules . . . . . page 12 Nuts . . . . . . . . . . . . 10

CHROMalytic TECHnology Pty Ltd AUSTRALIAN Distributors e-mail: sales@chromtech.net.au Tel: 03 9762 2034