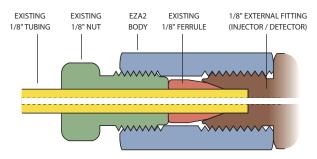

## External to internal adapters (injector/detector adapters)

EZAs (external adapters) and EZRs (external reducers) adapt an external tee or union or the external type fittings common on injectors and detectors to Valco zero dead volume connections. Since EZAs are commonly used to connect an external fitting to an existing tube already made up with a Valco internal fitting, a nut and ferrule are not included.

Standard material is 300 series stainless. The EZA does not include a nut or ferrule. The EZR includes a liner, one nut, and two ferrules.

Patent No. 4,173,363

|                               | Description                                        | Bore                        | Prod No                   | Price |
|-------------------------------|----------------------------------------------------|-----------------------------|---------------------------|-------|
| External to internal adapters |                                                    |                             |                           |       |
|                               | 1/16" ext. to 1/16" int.<br>1/8" ext. to 1/8" int. | -                           | EZA1<br>EZA2              |       |
| External reducers             |                                                    |                             |                           |       |
|                               | 1/16" ext. to 1/32" int.                           | 0.25 mm<br>1/32"            | EZR1.5<br>EZR1.5T         |       |
|                               | 1/8" ext. to 1/32" int.<br>1/8" ext. to 1/16" int. | 0.25 mm<br>0.50 mm<br>1/16" | EZR2.5<br>EZR21<br>EZR21T |       |
|                               | 1/4" ext. to 1/16" int.                            | 1.00 mm<br>1/16"            | EZR41<br>EZR41T           |       |
|                               | 1/4" ext. to 1/8" int.                             | 1.00 mm<br>1/8"             | EZR42<br>EZR42T           |       |
|                               |                                                    |                             |                           |       |

**External to internal adapter** (EZA2)

**External to internal reducer** (EZR21)

MORE INFORMATION

Ferrules . . . . . page 12 Nuts . . . . . . . . . . . . 10

CHROMalytic TECHnology Pty Ltd AUSTRALIAN Distributors e-mail: sales@chromtech.net.au Tel: 03 9762 2034