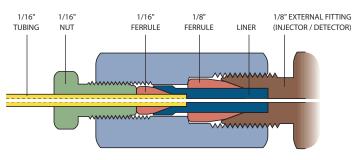

Standard material is 300 series stainless. The EZA does not include a nut or ferrule. The EZR includes a liner, one nut, and two ferrules.

Patent No. 4,173,363

|                               | Description                                        | Bore                        | Prod No                   | Price |
|-------------------------------|----------------------------------------------------|-----------------------------|---------------------------|-------|
| External to internal adapters |                                                    |                             |                           |       |
|                               | 1/16" ext. to 1/16" int.<br>1/8" ext. to 1/8" int. | -                           | EZA1<br>EZA2              |       |
| External reducers             |                                                    |                             |                           |       |
|                               | 1/16" ext. to 1/32" int.                           | 0.25 mm<br>1/32"            | EZR1.5<br>EZR1.5T         |       |
|                               | 1/8" ext. to 1/32" int.<br>1/8" ext. to 1/16" int. | 0.25 mm<br>0.50 mm<br>1/16" | EZR2.5<br>EZR21<br>EZR21T |       |
|                               | 1/4" ext. to 1/16" int.                            | 1.00 mm<br>1/16"            | EZR41<br>EZR41T           |       |
|                               | 1/4" ext. to 1/8" int.                             | 1.00 mm<br>1/8"             | EZR42<br>EZR42T           |       |
|                               |                                                    |                             |                           |       |

**External to internal adapter** (EZA2)

**External to internal reducer** (EZR21)

MORE INFORMATION

Ferrules . . . . . page 12 Nuts . . . . . . . . . . . . 10

CHROMalytic TECHnology Pty Ltd AUSTRALIAN Distributors e-mail: sales@chromtech.net.au Tel: 03 9762 2034